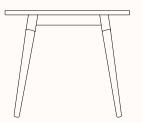

### **Features:**

A sleek and modern design, suitable for any commercial and hospitality space. The collections are tapered solid wood leg and are subtly flared and sturdily framed in powder coated steel.

Design: SEAN DIX

Warranty: 2 years

#### Finishes:

Timber veneer plywood table top Powder coated frame with timber legs

### **Timber Veneer**







American White Oak

American Walnut

Black Stain

### Powder Coat





Black

White

### **Dimensions:**



# **Rectangular Meeting Table**

OP1 1800x900mm OP2 2000x1000mm OH 750mm



## **Round Meeting Table**

DIA 1000mmOH 750mmOH 750mm



# Pedestal Table

OW 800mm
OD 800mm
OH 750mm