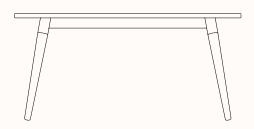

### **Features:**

A sleek and modern design, suitable for any commercial and hospitality space. The collections are tapered solid wood leg and are subtly flared and sturdily framed in powder coated steel.

Design: SEAN DIX

Warranty: 2 years

#### Finishes:

Timber veneer plywood table top Powder coated frame with timber legs

### **Timber Veneer**







American White Oak

American Walnut

Black Stain

### Powder Coat





Black

White

### **Dimensions:**



# **Rectangular Meeting Table**

OP1 1800x900mm OP2 2000x1000mm OH 750mm



## **Round Meeting Table**

DIA 1000mmOH 750mmOH 750mm



# Pedestal Table

OW 800mm
OD 800mm
OH 750mm