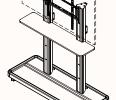

#### Steve 1

Base Width 900mm Base Depth 600mm Overall Post Height 1602.5mm

Suits 40-55 degree displays

Base, Post, Brackets: Powder coated in Zenith house Black matt Laminate: Polytec Black Matt

# Steve 2

Base Width 1500mm

Base Depth 600mm

Overall Post Height 1602.5mm

Suits 60-90 degree displays