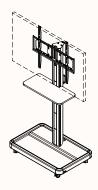

#### Steve 1

Base Width 900mm Base Depth 600mm Overall Post Height 1602.5mm

Suits 40-55 degree displays

Base, Post, Brackets: Powder coated in Zenith house Black matt Laminate: Polytec Black Matt

# Steve 2

Base Width 1500mm

Base Depth 600mm

Overall Post Height 1602.5mm

Suits 60-90 degree displays