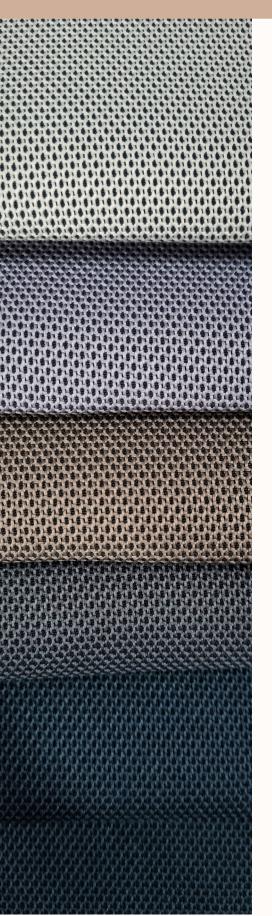

#### Zenith Woven

| Composition:           | 00% Polye   | ester (67% recycled content/ 33% virgin material)      |
|------------------------|-------------|--------------------------------------------------------|
| Width: 170cm           |             |                                                        |
| <b>Weight:</b> 560g    |             |                                                        |
| Use: Screen            |             |                                                        |
| <b>Abrasion:</b> 60,00 | 0 Martino   | dale Rubs                                              |
| Light Fastness         | : ISO 105 I | 302 Grade 5-6                                          |
| Fire Test:             | BS5852      | Section 4/part 1                                       |
|                        | TB117       | Section 1                                              |
|                        | AS1530      | Part 3                                                 |
| Fabric Care:           | Do not v    | vash, do not bleach, do not tumble dry, iron at medium |
|                        | temper      | ature (max 130°C), professional dry cleaning.          |

01 Cloud

02 Storm

03 Coal

04 Ink

05 Clay