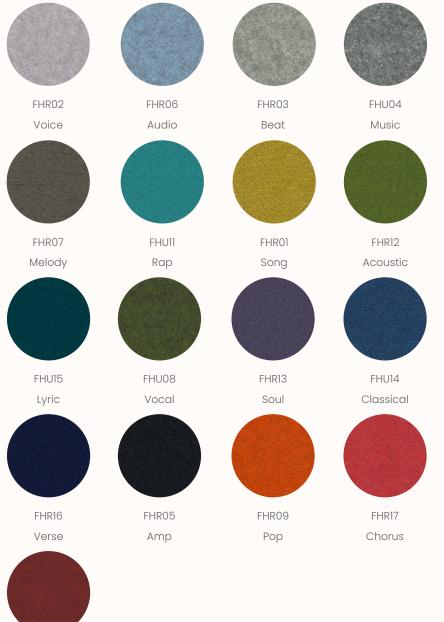

#### **Camira Sonus**

FHU10

Chime

With a fibre felted finish and an appealing mélange effect, the Sonus range is the ideal accompaniment for a modern interior. An acoustically transparent fabric for use on panels, Sonus is the perfect enhancement for a range of vertical surfaces.

| Composition:    | FHR: 72% Polyester, 18% Polyamide, 10% Viscose        |
|-----------------|-------------------------------------------------------|
|                 | FHU: 57% Polyester, 43% Polyamide                     |
| Width:          | Approx 170cm                                          |
| Weight:         | 200 g/m2 ±10%                                         |
| Light Fastness: | Standard: 5 (ISO 105 - B02), FHR05: 4 (ISO 105 - B02) |
|                 |                                                       |