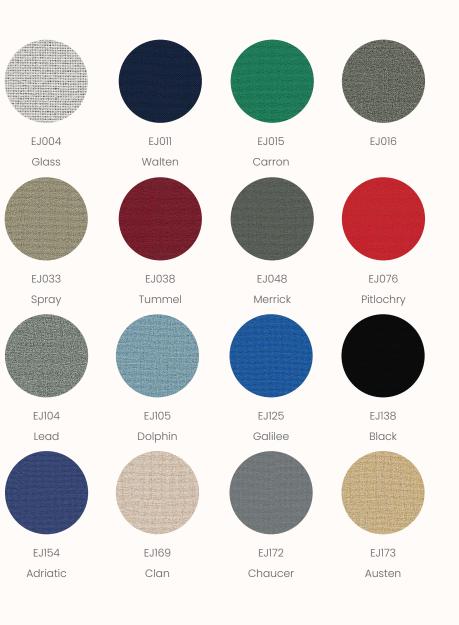

# Screen / Panel

### **Category A**

Relate Screen is a special version of the sophisticated twill-woven upholstery textile Relate developed for wall panels, desk screens and similar applications. Patricia Urquiola has created both designs to rethink the concept of melange. While Relate Screen is identical in composition to Relate, it has a more open structure. A faux-uni, it initially appears monochromatic yet, under closer inspection, reveals a diagonal weave which fluidly blends two different coloured yarns. Relate Screen's twillwoven construction captures a delicate sense of movement and subtly references the fashion world. The textile also features a soft hand and an expression that resembles natural fibres.

Composition: 100% Trevira CS Width: Approx 170cm Weight: 470 g/lin. Pilling: 3-4 (ISO 1-5) Light Fastness: 5-7 (ISO 1-8)