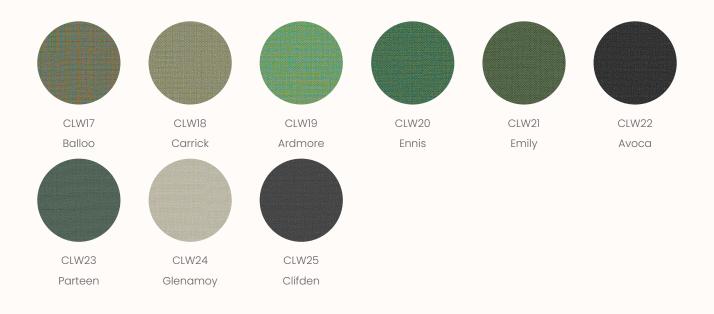

#### **Camira Carlow**

Carlow echoes the calm, gentle landscape of its Celtic namesake in rural Ireland. The fabric, like the county, invites you to escape into a place of tranquillity, discovering and exploring its hidden gems scattered throughout a vibrant textile tableau. This dobby weave panel fabric is brought to life in brave and intriguing colour mixes which can be teamed with our most popular upholstery fabrics as well as its panel partner Cara. Carlow is acoustically transparent, making it ideal as a decorative facing for sound absorbing boards.

Composition: 100% polyester Width: Approx 170cm Weight: 348 g/m Durability: 65,000 Martindale