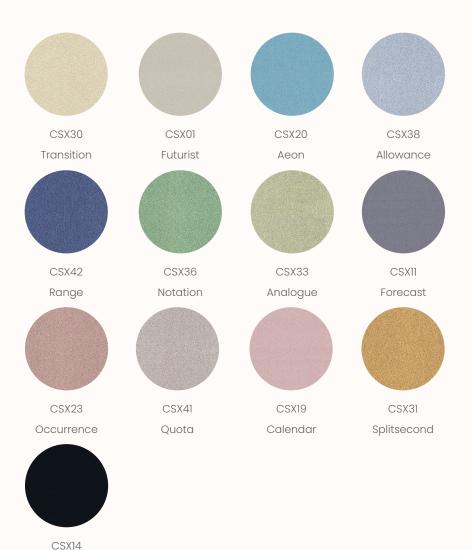

# Screen / Panel Category B

Remix Screen is a lighter version of the acclaimed textile Remix, which is specially developed for wall panels, deskscreens and similar applications. Like Remix, it is designed by Giulio Ridolfo. Remix Screen comes in 16 elegant colourways created matching the palette of Remix 3. Inspired by an extensive study of traditional Indigo dyeing undertaken by Giulio Ridolfo on his travels, these comprise subtle neutrals and natural notes, as well as bolder blue and orange hues. Suitable for contract use, Remix Screen is very durable and has a long life span. It is ideal for architects and designers who seek to configure interiors into different spaces with panels, screens and room-dividing furniture.

Composition: 90% new wool worsted 10% nylon Width: Approx 170cm Weight: 450 g/lin.m Light Fastness: 6-7