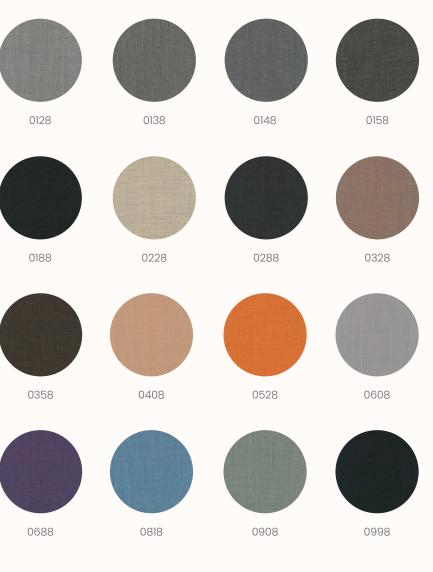

#### Zenith Woven

| Composition:           | 00% Polye   | ester (67% recycled content/ 33% virgin material)      |
|------------------------|-------------|--------------------------------------------------------|
| Width: 170cm           |             |                                                        |
| <b>Weight:</b> 560g    |             |                                                        |
| Use: Screen            |             |                                                        |
| <b>Abrasion:</b> 60,00 | 0 Martino   | dale Rubs                                              |
| Light Fastness         | : ISO 105 I | 302 Grade 5-6                                          |
| Fire Test:             | BS5852      | Section 4/part 1                                       |
|                        | TB117       | Section 1                                              |
|                        | AS1530      | Part 3                                                 |
| Fabric Care:           | Do not v    | vash, do not bleach, do not tumble dry, iron at medium |
|                        | temper      | ature (max 130°C), professional dry cleaning.          |

01 Cloud

02 Storm

03 Coal

04 Ink

05 Clay