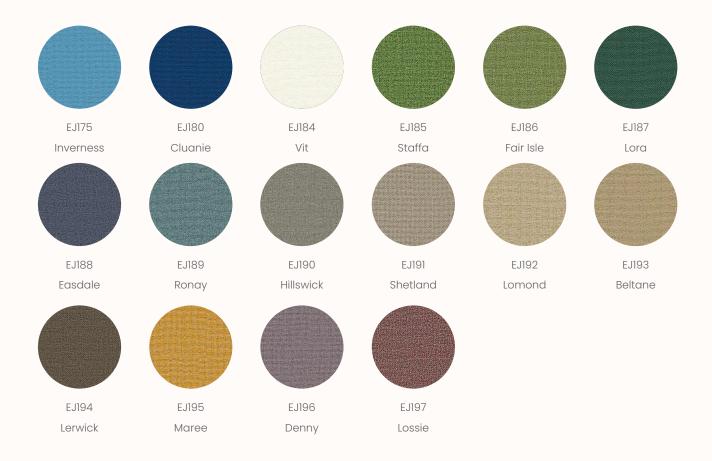

# Screen / Panel Category B

Remix Screen is a lighter version of the acclaimed textile Remix, which is specially developed for wall panels, deskscreens and similar applications. Like Remix, it is designed by Giulio Ridolfo. Remix Screen comes in 16 elegant colourways created matching the palette of Remix 3. Inspired by an extensive study of traditional Indigo dyeing undertaken by Giulio Ridolfo on his travels, these comprise subtle neutrals and natural notes, as well as bolder blue and orange hues. Suitable for contract use, Remix Screen is very durable and has a long life span. It is ideal for architects and designers who seek to configure interiors into different spaces with panels, screens and room-dividing furniture.

Composition: 90% new wool worsted 10% nylon Width: Approx 170cm Weight: 450 g/lin.m Light Fastness: 6-7