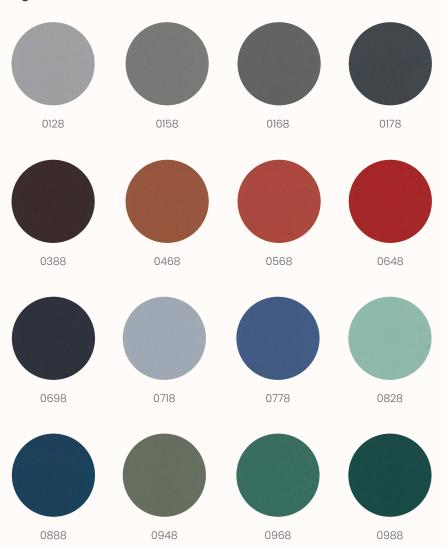

Composition: FHR: 72% Polyester, 18% Polyamide, 10% Viscose

FHU: 57% Polyester, 43% Polyamide

 Width:
 Approx 170cm

 Weight:
  $200 \text{ g/m}2 \pm 10\%$ 

FHU10

Chime