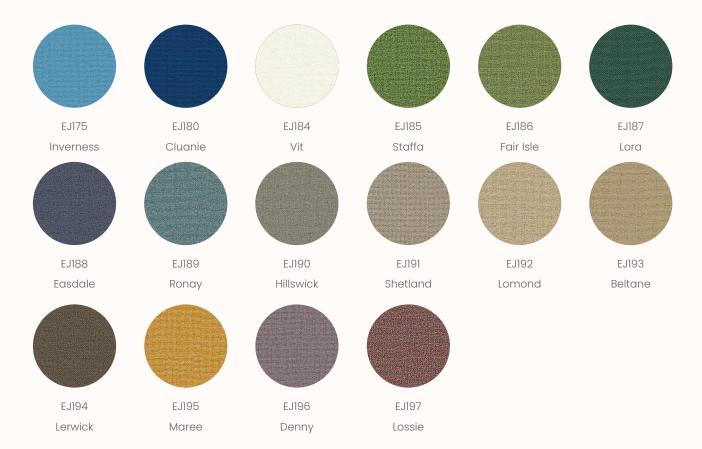

#### **Kvadrat Remix Screen**

Remix Screen is a lighter version of the acclaimed textile Remix, which is specially developed for wall panels, deskscreens and similar applications. Like Remix, it is designed by Giulio Ridolfo. Remix Screen comes in 16 elegant colourways created matching the palette of Remix 3. Inspired by an extensive study of traditional Indigo dyeing undertaken by Giulio Ridolfo on his travels, these comprise subtle neutrals and natural notes, as well as bolder blue and orange hues. Suitable for contract use, Remix Screen is very durable and has a long life span. It is ideal for architects and designers who seek to configure interiors into different spaces with panels, screens and room-dividing furniture.

Composition: 90% new wool worsted 10% nylon

Width: Approx 170cm Weight: 450 g/lin. m Light Fastness: 6-7