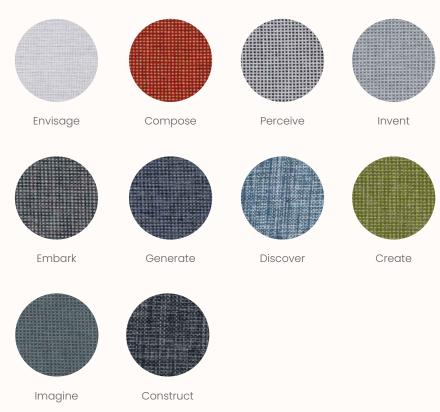

#### **Kvadrat Relate Screen**

Relate Screen is a special version of the sophisticated twill-woven upholstery textile Relate developed for wall panels, desk screens and similar applications. Patricia Urquiola has created both designs to rethink the concept of melange. While Relate Screen is identical in composition to Relate, it has a more open structure. A faux-uni, it initially appears monochromatic yet, under closer inspection, reveals a diagonal weave which fluidly blends two different coloured yarns. Relate Screen's twill-woven construction captures a delicate sense of movement and subtly references the fashion world. The textile also features a soft hand and an expression that resembles natural fibres.

Composition: 100% Trevira CS

Width: Approx 170cm Weight: 470 g/lin. Pilling: 3-4 (ISO 1-5)

Light Fastness: 5-7 (ISO 1-8)