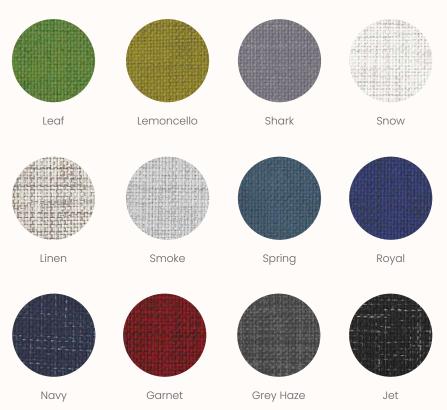

Fabric Care: Do not wash, do not bleach, do not tumble dry, iron at medium

temperature (max 130°C), professional dry cleaning.

01 Cloud

02 Storm

03 Coal

04 Ink

05 Clay