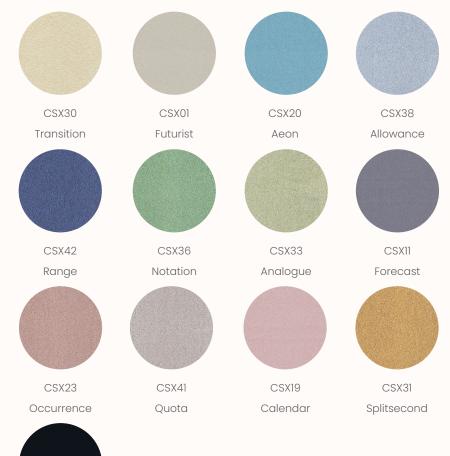

#### **Kvadrat Relate Screen**

Relate Screen is a special version of the sophisticated twill-woven upholstery textile Relate developed for wall panels, desk screens and similar applications. Patricia Urquiola has created both designs to rethink the concept of melange. While Relate Screen is identical in composition to Relate, it has a more open structure. A faux-uni, it initially appears monochromatic yet, under closer inspection, reveals a diagonal weave which fluidly blends two different coloured yarns. Relate Screen's twill-woven construction captures a delicate sense of movement and subtly references the fashion world. The textile also features a soft hand and an expression that resembles natural fibres.

Composition: 100% Trevira CS

Width: Approx 170cm Weight: 470 g/lin. Pilling: 3-4 (ISO 1-5)

Light Fastness: 5-7 (ISO 1-8)