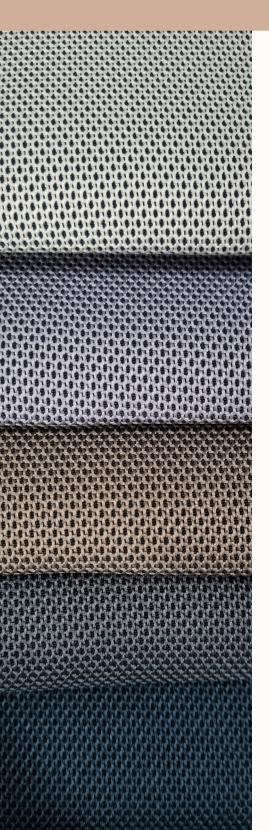

#### **Zenith Woven**

Composition: 100% polyester

Width: 170cm Weight: 560g Use: Screen

Abrasion: 60,000 Martindale Rubs
Light Fastness: ISO 105 B02 Grade 5-6
Fire Test: BS5852 Section 4/part 1

TB117 Section 1 AS1530 Part 3

Fabric Care: Do not wash, do not bleach, do not tumble dry, iron at medium

temperature (max 130°C), professional dry cleaning.

01 Cloud

02 Storm

03 Coal

04 Ink

05 Clay