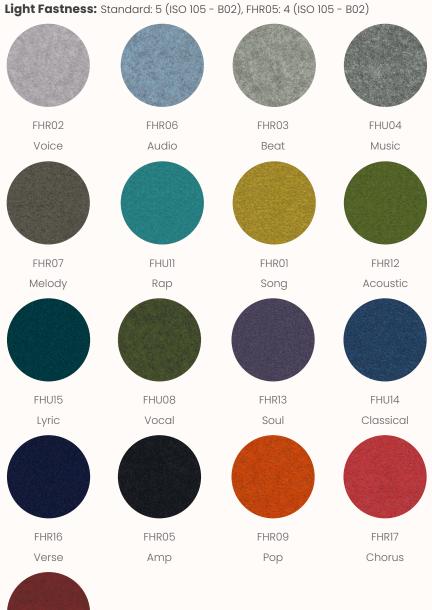

#### **Camira Sonus**

With a fibre felted finish and an appealing mélange effect, the Sonus range is the ideal accompaniment for a modern interior. An acoustically transparent fabric for use on panels, Sonus is the perfect enhancement for a range of vertical surfaces.

Composition: FHR: 72% Polyester, 18% Polyamide, 10% Viscose

FHU: 57% Polyester, 43% Polyamide

 Width:
 Approx 170cm

 Weight:
  $200 \text{ g/m}2 \pm 10\%$ 

FHU10

Chime