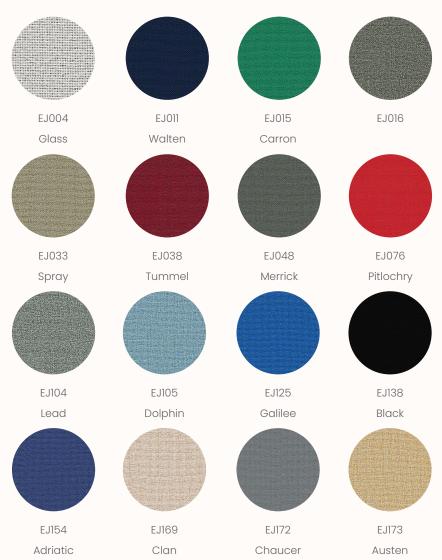

#### **Camira Bond**

Heavy duty commercial upholstery and screen fabric. Linen look textural fabric with 12 great useable neutrals and sharp brights. Bond is ideal as a Screen or Upholstery fabric.

**Application:** Upholstery / Screen **Composition:** 100% Polyester

Width: 170cm Weight: 211g/m2

Abrasion Resistance: 70,000+ Martindale

Flammability: AS1530 Part 3

**Qualities:** Soil Repellency treatment

**Cleaning:** Do not remove any part for separate cleaning. Protect from direct sunlight. Vacuum regularly using low suction. Rotate reversible cushions regularly.

Professional cleaning recommended.