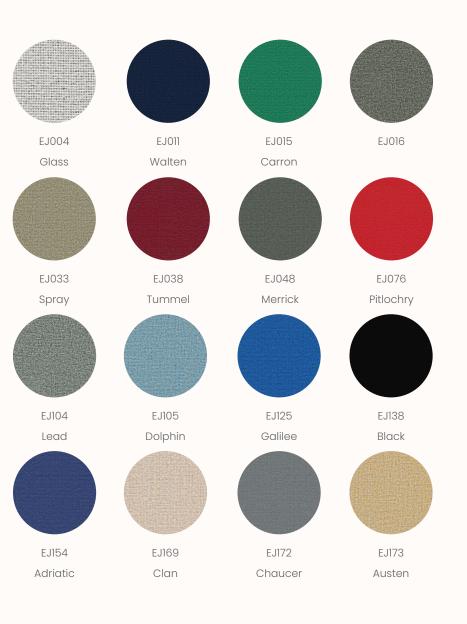

### **Category B**

Remix Screen is a lighter version of the acclaimed textile Remix, which is specially developed for wall panels, deskscreens and similar applications. Like Remix, it is designed by Giulio Ridolfo. Remix Screen comes in 16 elegant colourways created matching the palette of Remix 3. Inspired by an extensive study of traditional Indigo dyeing undertaken by Giulio Ridolfo on his travels, these comprise subtle neutrals and natural notes, as well as bolder blue and orange hues. Suitable for contract use, Remix Screen is very durable and has a long life span. It is ideal for architects and designers who seek to configure interiors into different spaces with panels, screens and room-dividing furniture.

Composition: 90% new wool worsted 10% nylon Width: Approx 170cm Weight: 450 g/lin. m Light Fastness: 6-7