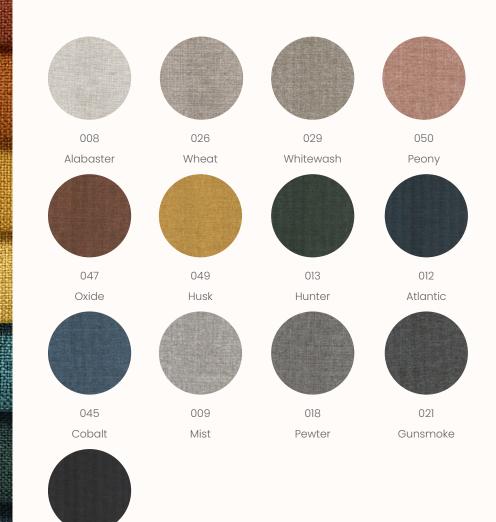

#### Zenith Woven

| Composition:                          | 00% Polye | ester (67% recycled content/ 33% virgin material)      |  |  |
|---------------------------------------|-----------|--------------------------------------------------------|--|--|
| Width: 170cm                          |           |                                                        |  |  |
| <b>Weight:</b> 560g                   |           |                                                        |  |  |
| Use: Screen                           |           |                                                        |  |  |
| <b>Abrasion:</b> 60,00                | 0 Martino | dale Rubs                                              |  |  |
| Light Fastness: ISO 105 B02 Grade 5-6 |           |                                                        |  |  |
| Fire Test:                            | BS5852    | Section 4/part 1                                       |  |  |
|                                       | TB117     | Section 1                                              |  |  |
|                                       | AS1530    | Part 3                                                 |  |  |
| Fabric Care:                          | Do not v  | vash, do not bleach, do not tumble dry, iron at medium |  |  |
|                                       | temper    | ature (max 130°C), professional dry cleaning.          |  |  |

01 Cloud

02 Storm

03 Coal

04 Ink

05 Clay