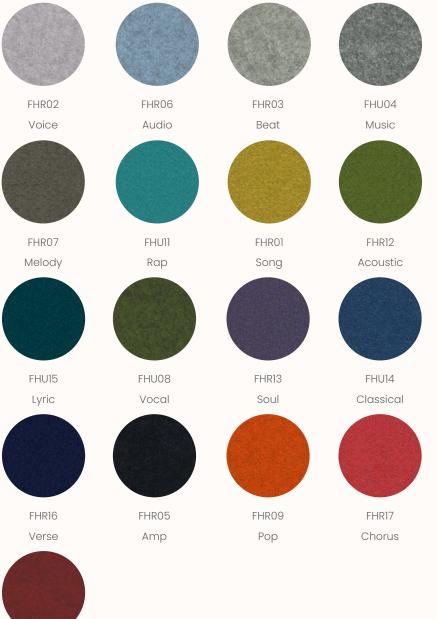

| Composition:   | FHR: 72% Polyester, 18% Polyamide, 10% Viscose          |
|----------------|---------------------------------------------------------|
|                | FHU: 57% Polyester, 43% Polyamide                       |
| Width:         | Approx 170cm                                            |
| Weight:        | 200 g/m2 ±10%                                           |
| Light Fastness | : Standard: 5 (ISO 105 - B02), FHR05: 4 (ISO 105 - B02) |

FHU10