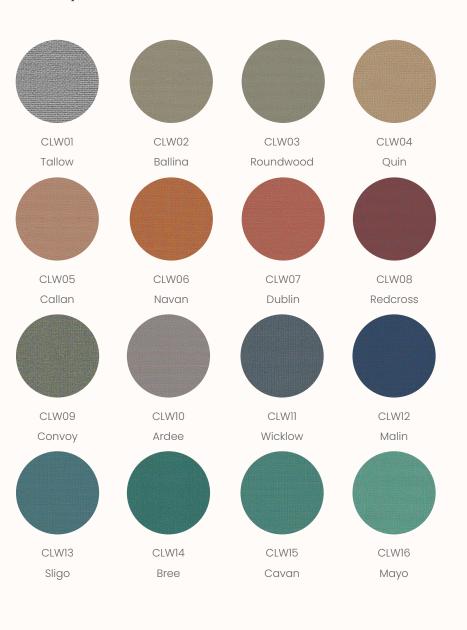

for sound absorbing boards.

Composition: 100% polypropylene Width: Approx 170cm Weight: 220 g/m2





# Screen / Panel

## **Category A**



#### **Camira Carlow**

Carlow echoes the calm, gentle landscape of its Celtic namesake in rural Ireland. The fabric, like the county, invites you to escape into a place of tranquillity, discovering and exploring its hidden gems scattered throughout a vibrant textile tableau. This dobby weave panel fabric is brought to life in brave and intriguing colour mixes which can be teamed with our most popular upholstery fabrics as well as its panel partner Cara. Carlow is acoustically transparent, making it ideal as a decorative facing for sound absorbing boards.

Composition: 100% polyester Width: Approx 170cm Weight: 348 g/m Durability: 65,000 Martindale





# Screen / Panel

## **Category A**

#### Cute

Application: Heavy Duty Commercial Upholstery for Screens Composition: 100% Polyester Width: 142cm Weight: 320g/m2 Use: Screen Durability: 40,000 Martindales Pilling: 4 Cleaning: 30° wash cycle, do not bleach, do not tumble dry, low temperature iron



073 Shadow

# Screen / Panel

### **Category B**



Remix Screen is a lighter version of the acclaimed textile Remix, which is specially developed for wall panels, deskscreens and similar applications. Like Remix, it is designed by Giulio Ridolfo. Remix Screen comes in 16 elegant colourways created matching the palette of Remix 3. Inspired by an extensive study of traditional Indigo dyeing undertaken by Giulio Ridolfo on his travels, these comprise subtle neutrals and natural notes, as well