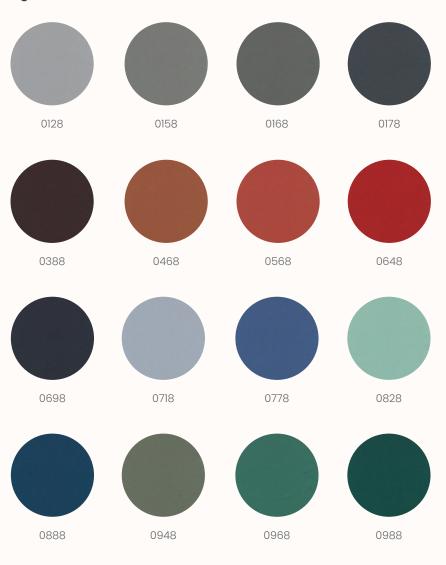

#### **Camira Bond**

Heavy duty commercial upholstery and screen fabric. Linen look textural fabric with 12 great useable neutrals and sharp brights. Bond is ideal as a Screen or Upholstery fabric.

Application: Upholstery / Screen Composition: 100% Polyester Width: 170cm Weight: 211g/m2 Abrasion Resistance: 70,000+ Martindale Flammability: AS1530 Part 3 Qualities: Soil Repellency treatment

Cleaning: Do not remove any part for separate cleaning. Protect from direct sunlight. Vacuum regularly using low suction. Rotate reversible cushions regularly. Professional cleaning recommended.

Lemoncello

Shark

Snow

Linen

Navy

Smoke

Garnet

Spring

Royal

Jet