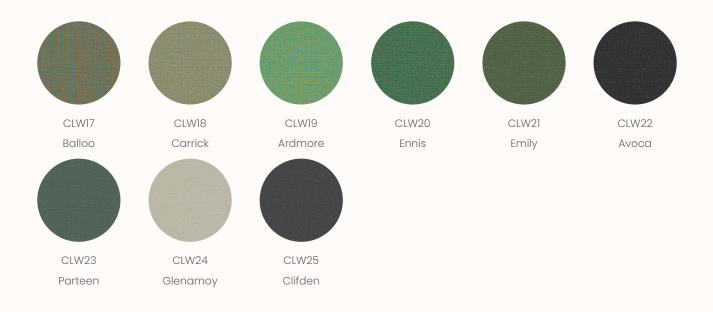

r sound absorbing boards.

Composition: 100% polypropylene Width: Approx 170cm Weight: 220 g/m2





# Screen / Panel

## **Category A**



#### **Camira Carlow**

Carlow echoes the calm, gentle landscape of its Celtic namesake in rural Ireland. The fabric, like the county, invites you to escape into a place of tranquillity, discovering and exploring its hidden gems scattered throughout a vibrant textile tableau. This dobby weave panel fabric is brought to life in brave and intriguing colour mixes which can be teamed with our most popular upholstery fabrics as well as its panel partner Cara. Carlow is acoustically transparent, making it ideal as a decorative facing for sound absorbing boards.

Composition: 100% polyester Width: Approx 170cm Weight: 348 g/m Durability: 65,000 Martindale





# Screen / Panel

## **Category A**

#### Cute

Application: Heavy Duty Commercial Upholstery for Screens Composition: 100% Polyester Width: 142cm Weight: 320g/m2 Use: Screen Durability: 40,000 Martindales Pilling: 4 Cleaning: 30° wash cycle, do not bleach, do not tumble dry, low temperature iron



073 Shadow

# Screen / Panel

### **Category B**



Remix Screen is a lighter version of the acclaimed textile Remix, which is specially developed for wall panels, deskscreens and similar applications. Like Remix, it is designed by Giulio Ridolfo. Remix Screen comes in 16 elegant colourways created matching the palette of Remix 3. Inspired by an extensive study of traditional Indigo dyeing undertaken by Giulio Ridolfo on his travels, these comprise subtle neutrals and natural notes, as well a