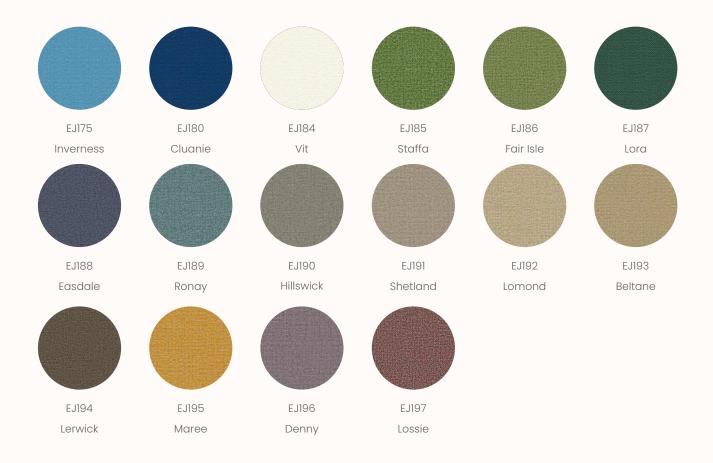

e Screen's twillwoven construction captures a delicate sense of movement and subtly references the fashion world. The textile also features a soft hand and an expression that resembles natural fibres.

Composition: 100% Trevira CS Width: Approx 170cm Weight: 470 g/lin. Pilling: 3-4 (ISO 1-5) Light Fastness: 5-7 (ISO 1-8)



# Screen / Panel

## **Category A**



#### Camira Cara

Cara is a plain weave panel fabric available in a wide selection of commercial colourways. One of our most popular vertical surface fabrics, Cara is used extensively on desk screens, wallsides and on pin boards.

This fabric is largely acoustically transparent and as such is ideal to be used as a decorative facing for sound absorbing boards.

Composition: 100% polypropylene Width: Approx 170cm Weight: 220 g/m2





# Screen / Panel

## **Category A**



#### **Camira Carlow**

Carlow echoes the calm, gentle landscape of its Celtic namesake in rural Ireland. The fabric, like the county, invites you to escape into a place of tranquillity, discovering and exploring its hidden gems scattered throughout a vibrant textile tableau. This dobby weave panel fabric is brought to life in brave and intriguing colour mixes which can be teamed with our most popular upholstery fabrics as well as its panel partner Cara. Carlow is acoustically transparent, making it ideal as a decorative facing for sound absorbing boards.

Composition: 100% polyester Width: Approx 170cm Weight: 348 g/m Durability: 65,000 Martindale





# Screen / Panel

## **Category A**

#### Cute

Application: Heavy Duty Commercial Upholstery for