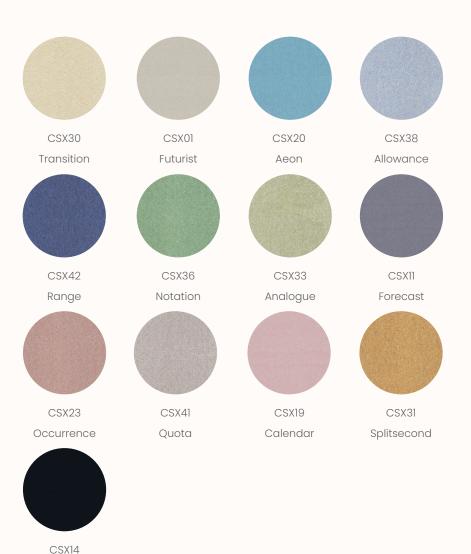

#### **Camira Bond**

Heavy duty commercial upholstery and screen fabric. Linen look textural fabric with 12 great useable neutrals and sharp brights. Bond is ideal as a Screen or Upholstery fabric.

Application: Upholstery / Screen Composition: 100% Polyester Width: 170cm Weight: 211g/m2 Abrasion Resistance: 70,000+ Martindale Flammability: AS1530 Part 3 Qualities: Soil Repellency treatment

Cleaning: Do not remove any part for separate cleaning. Protect from direct sunlight. Vacuum regularly using low suction. Rotate reversible cushions regularly. Professional cleaning recommended.

Lemoncello

Shark

Snow

Linen

Navy

Smoke

Garnet

Spring

Royal

Jet