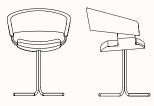

#### **Features:**

New variants of this popular chair retain the classic silhouette of the original design whilst featuring a deeper, fuller back support and a slightly more generous seat width.

A luxurious and satisfying design, Mollie is suited to hotel and restaurant dining, bars or corporate environments.

## Mollie Chair A680 4 Leg Steel

OW 610mm
OD 545mm
SH 460mm
OH 740mm