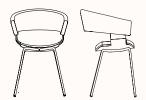

## **Dimensions**

## Mollie Chair A680 4 Leg Steel

OW 610mm
OD 545mm
SH 460mm
OH 740mm

#### Mollie Chair A681 Swivel Base

OW 610mm
OD 575mm
SH 460mm
OH 755mm

### Mollie Chair A685 4 Leg Wood

OW 610mm OD 545mm SH 460mm OH 740mm