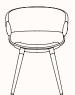

port and a slightly more generous seat width.

A luxurious and satisfying design, Mollie is suited to hotel and restaurant dining, bars or corporate environments.

100% Recyclable, Contains 34.5% recycled steel content.

Mollie is made in the United Kingdom.

Design: JOHN COLEMAN FOR THE SENATOR GROUP

Certifications: GECA, BIFMA

# Options:

• 4 Leg or swivel base

Warranty: 5 years

#### Finishes:

- 4 leg tubular steel, polished chrome or wood
- Beech shell can be stained or colour washed
- Refer to The Senator Group finishes specification for stains, colour wash & upholstery options.

## Shell:







Beech

Oak

Walnut

## **Dimensions**



## Mollie Chair A680 4 Leg Steel

OW 610mm
OD 545mm
SH 460mm
OH 740mm



#### Mollie Chair A681 Swivel Base

OW 610mm
OD 575mm
SH 460mm
OH 755mm





### Mollie Chair A685 4 Leg Wood

OW 610mm OD 545mm SH 460mm OH 740mm