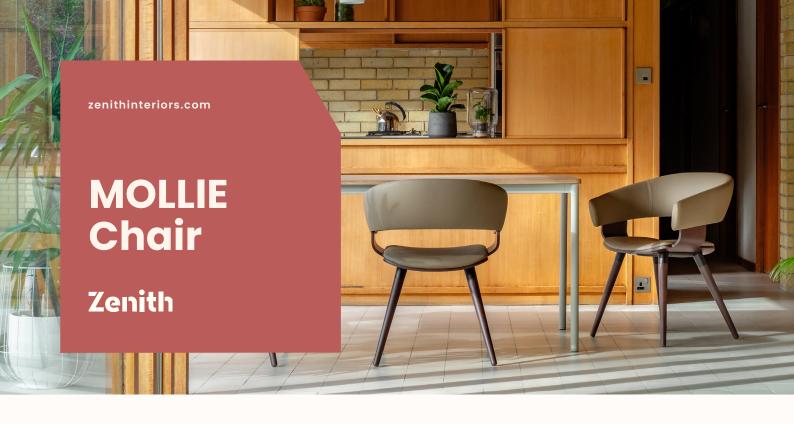

#### **Features:**

New variants of this popular chair retain the classic silhouette of the original design whilst featuring a deeper, fuller back support and a slightly more generous seat width.

A luxurious and satisfying design, Mollie is suited to hotel and restaurant dining, bars or corporate environments.

100% Recyclable, Contains 34.5% recycled steel content.

Mollie is made in the United Kingdom.

Design: JOHN COLEMAN FOR THE SENATOR GROUP

Certifications: GECA, BIFMA