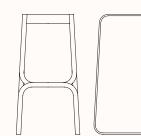

## Features:

The Continuum stool has a unbroken frame that is achieved by a folded metal profile. The fresh and minimal design that suits any environment.

Design: FABIO BORTOLANI for LAPALMA

Warranty: 5 years

## Finishes:

Curved Seat: Timber Powder coated metal frame: Black or white

## Dimensions

**S107** OW 420mm OD 430mm OH 680mm

**S108** OW 420mm OD 430mm OH 800mm