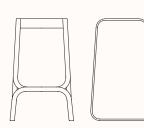

## Features:

The Continuum stool has a unbroken frame that is achieved by a folded metal profile. The fresh and minimal design that suits any environment.

Design: FABIO BORTOLANI for LAPALMA

Warranty: 5 years

## Finishes:

Curved Seat: Timber Powder coated metal frame: Black or white

## Dimensions

**S107** OW 420mm OD 430mm OH 680mm

**S108** OW 420mm OD 430mm OH 800mm