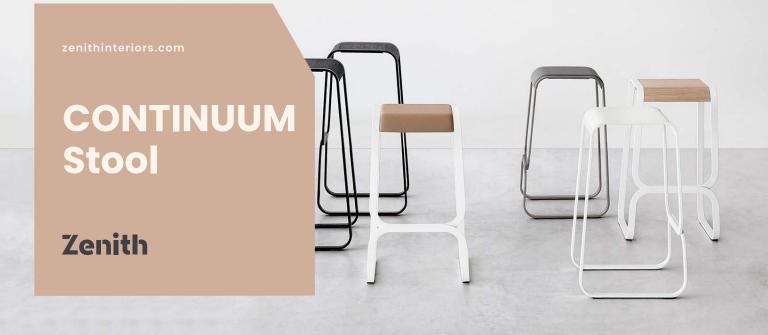

## Features:

The Continuum stool has a unbroken frame that is achieved by a folded metal profile. The fresh and minimal design that suits any environment.

Design: FABIO BORTOLANI for LAPALMA

Warranty: 5 years

## Finishes:

Curved Seat: Timber Powder coated metal frame: Black or white

## Dimensions

**S107** OW 420mm OD 430mm OH 680mm

**S108** OW 420mm OD 430mm OH 800mm