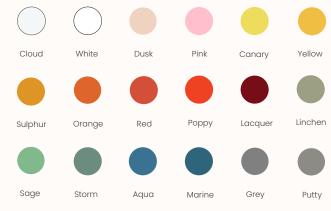

## Finishes:

Base: Black granite, white carrara marble floor weight Column: Powder coated colours below. Also available in Dulux Duralloy & Alphatec range.