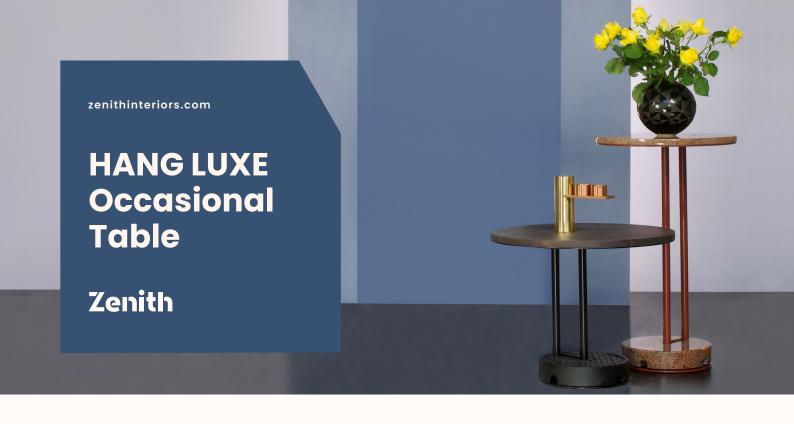

## **Features:**

Embracing gentle curves and incorporating luxury materials in the form of solid granite and marble, these elegant pieces will stand the test of time in domestic or commercial interiors.

The coffee and side table are free standing and are anchored by a floor weight.

100% made in Melbourne, Australia.

Design: YELLOW DIVA

Warranty: 3 years

#### **Dimensions**

**Hang Luxe Coffee Table** 

DIA 500mm OH 400mm

**Hang Luxe Side Table** 

DIA 400mm OH 650mm