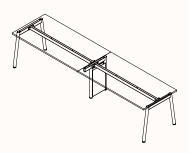

## Dimensions

**180 Degree** OW 1200-2400mm OD 600-900mm OH 750mm

180 Degree Run of 2

180 Degree Run of 3 180 Degree Run of 4

180 Degree TEDDY Workstation

**Pod of 2** OW 1200-2700mm OD 1400-1800mm OH 750mm

Pod of 4

Pod of 6

Pod of 8