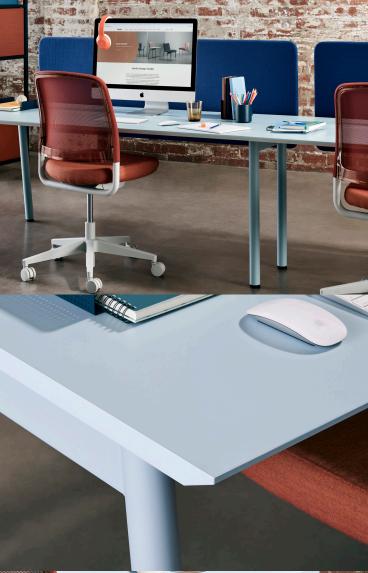

#### **Features:**

The dandyish and vibrant Teddy Boy subculture serves as the inspiration for Zenith's new Teddy Workstations. Distinguished by a round leg and flat pronounced foot pad, Teddy Workstation offers a range of configurations from single, to linear runs and pods. The workstations are compatible with existing Zenith accessories, cable management options and privacy screens.

## **Options:**

- 180 Degree
- Run of 2, 3 & 4
- Pod of 2, 4, 6 & 8
- Screens: Compatibility depends on workstation . configuration type. Refer to Zenith Screen Matrix
- Cable management: Compatibility depends on workstation configuration type. Refer to Zenith Cable Management Document
- Worktop mounted CTRL Rail

#### **Finishes:**

Worktop: 25mm laminate, veneer or custom top Leg & frame: Powder coated in Zenith House Matt/Satin/ Fine Texture range Custom colours available upon request