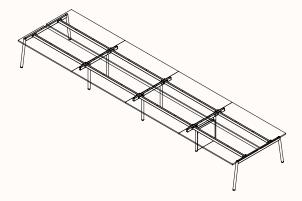

## Dimensions

**180 Degree** OW 1200-2400mm OD 600-900mm OH 750mm

180 Degree Run of 2

180 Degree Run of 3 180 Degree Run of 4

180 Degree TEDDY Workstation

**Pod of 2** OW 1200-2700mm OD 1400-1800mm OH 750mm