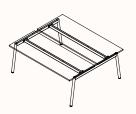

## Dimensions

**180 Degree** OW 1200-2400mm OD 600-900mm OH 750mm

180 Degree Run of 2

180 Degree Run of 3 180 Degree Run of 4

180 Degree TEDDY Workstation

**Pod of 2** OW 1200-2700mm OD 1400-1800mm OH 750mm

Pod of 4

Pod of 6

Pod of 8