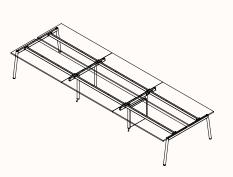

## Dimensions

**180 Degree** OW 1200-2400mm OD 600-900mm OH 750mm

180 Degree Run of 2

180 Degree Run of 3 180 Degree Run of 4

180 Degree TEDDY Workstation

**Pod of 2** OW 1200-2700mm OD 1400-1800mm OH 750mm