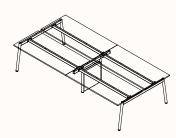

## Dimensions

**180 Degree** OW 1200-2400mm OD 600-900mm OH 750mm

180 Degree Run of 2

180 Degree Run of 3 180 Degree Run of 4

180 Degree TEDDY Workstation

**Pod of 2** OW 1200-2700mm OD 1400-1800mm OH 750mm

Pod of 4

Pod of 6

Pod of 8