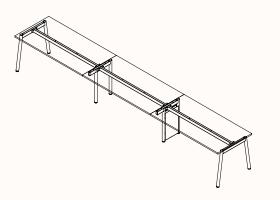

## Dimensions

**180 Degree** OW 1200-2400mm OD 600-900mm OH 750mm

180 Degree Run of 2

180 Degree Run of 3 180 Degree Run of 4

180 Degree TEDDY Workstation

**Pod of 2** OW 1200-2700mm OD 1400-1800mm OH 750mm