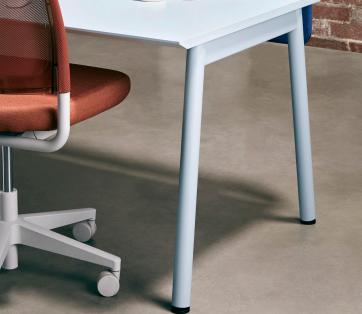

#### **Features:**

The dandyish and vibrant Teddy Boy subculture serves as the inspiration for Zenith's new Teddy Workstations. Distinguished by a round leg and flat pronounced foot pad, Teddy Workstation offers a range of configurations from single, to linear runs and pods. The workstations are compatible with existing Zenith accessories, cable management options and privacy screens.

#### **Finishes:**

Worktop: 25mm laminate, veneer or custom top Leg & frame: Powder coated in Zenith House Matt/Satin/ Fine Texture range Custom colours available upon request