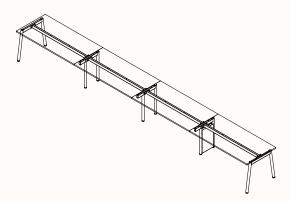

## Dimensions

**180 Degree** OW 1200-2400mm OD 600-900mm OH 750mm

180 Degree Run of 2

180 Degree Run of 3 180 Degree Run of 4

180 Degree TEDDY Workstation

**Pod of 2** OW 1200-2700mm OD 1400-1800mm OH 750mm