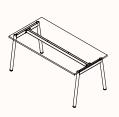

## Dimensions

**180 Degree** OW 1200-2400mm OD 600-900mm OH 750mm

180 Degree Run of 2

180 Degree Run of 3 180 Degree Run of 4

180 Degree TEDDY Workstation

**Pod of 2** OW 1200-2700mm OD 1400-1800mm OH 750mm