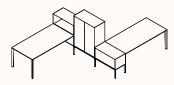

## Configurations

Symmetrical Workstation - Square

Symmetrical Workstation - Rectangle

Complex Office - Small

Complex Office Symmetrical - Medium

Complex Office - Big