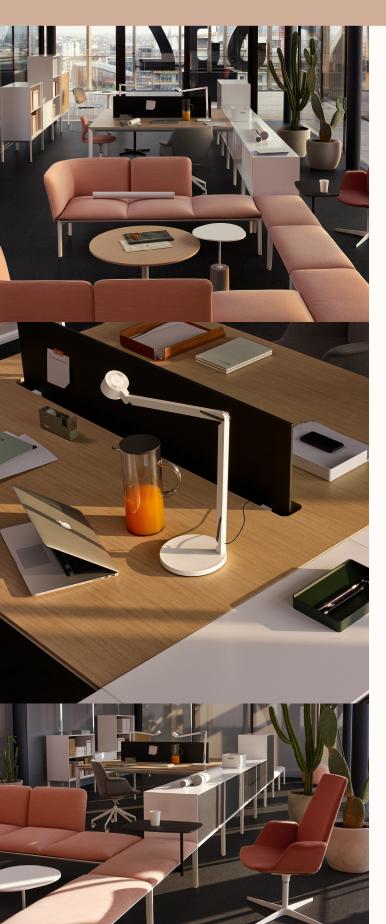

#### **Features:**

To create a large collection, adding further elements is not enough. A concept is required that smoothly introduces each element. ADD SYSTEM follows this concept, combining ADD, ADD T and ADD S modular collections in a single furnishing philosophy. Consistent and versatile, the various elements complement each other.ADD SYSTEM achieves an entirely Italian goal: to customise industrial production.

#### Finishes:

Partition: Timber, HPL Fenix or upholstered in fabric collection categories A, B, C or D

Refer to Lapalma's Finishes Specification Work tops and Modesy Panel: HPL Fenix or timber Frame powder coated aluminium: Black or white

#### **HPL Fenix:**

Black

White

Grigio Londra

Rosso

## Timber:

Blanched

Black Open pore

#### **Powder Coat:**

Black

White