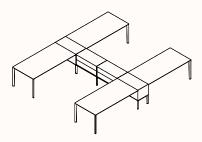

# Configurations

I Shape

L Shape

S Shape

H Shape

T Shape

U Shape

Meeting

## Configurations

Symmetrical Workstation - Square

Symmetrical Workstation - Rectangle

Complex Office - Small

Complex Office Symmetrical - Medium

Complex Office - Big