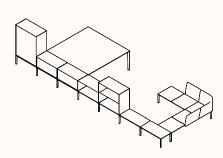

**Asymmetrical Workstation 1** 

**Asymmetrical Workstation 2** 

**Asymmetrical Workstation 3** 

## Configurations

Symmetrical Workstation - Square

Symmetrical Workstation - Rectangle

Complex Office - Small

Complex Office Symmetrical - Medium

Complex Office - Big