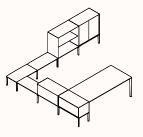

# Configurations

I Shape

L Shape

S Shape

H Shape

T Shape

U Shape

Meeting

## Configurations

Symmetrical Workstation - Square

Symmetrical Workstation - Rectangle

Complex Office - Small

Complex Office Symmetrical - Medium

Complex Office - Big