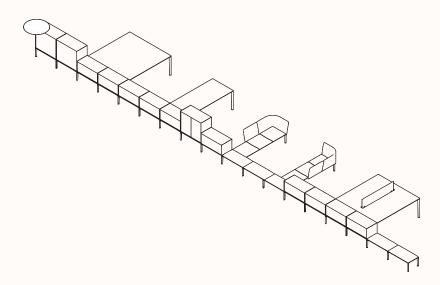

## Configurations

Symmetrical Workstation - Square

Symmetrical Workstation - Rectangle

Complex Office - Small

Complex Office Symmetrical - Medium

Complex Office - Big