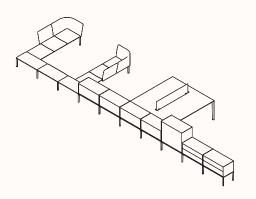

## Configurations

Symmetrical Workstation - Square

Symmetrical Workstation - Rectangle

Complex Office - Small

Complex Office Symmetrical - Medium

Complex Office - Big