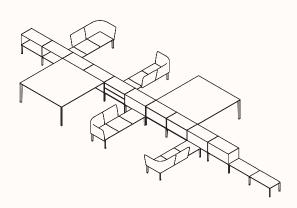

## Configurations

Symmetrical Workstation - Square

Symmetrical Workstation - Rectangle

Complex Office - Small

Complex Office Symmetrical - Medium

Complex Office - Big