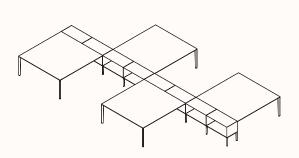

## Configurations

Symmetrical Workstation - Square

Symmetrical Workstation - Rectangle

Complex Office - Small

Complex Office Symmetrical - Medium

Complex Office - Big