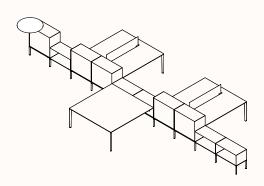

## Configurations

Symmetrical Workstation - Square

Symmetrical Workstation - Rectangle

Complex Office - Small

Complex Office Symmetrical - Medium

Complex Office - Big