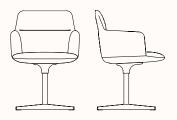

rking day.

## **Options:**

- 4 Metal Leg
- 4 Wooden leg
- 4-star swivel base
- Trestle base with castors
- 5-star high base height adjustable
- 5-star height adjustable
- Tilt mechanism on selected models

Design: FRANCESCO ROTA for LAPALMA

Warranty: 5 years

Certification: FSC

#### Finishes:

Shell: Upholstered in Lapalma fabrics categories A, B, C, D and soft leather

Refer to the Lapalma Fabric & Leather Specification

- 4 Metal leg: Black or white powder coat
- 4 wooden legs: Black open pore or natural ash
- 4 star, 5 star & Trestle Base: Black or white powder coat

## Base:









Powder coat Powder coat Open Pore

Natural Ash

#### **Dimensions**



## 4 Wooden leg Base \$590

OW 580mm OD 540mm OH 830mm SH 480mm



## 4 Metal Leg Base S591

OW 580mm
OD 540mm
OH 830mm
SH 480mm



#### 4-Star Swivel Base S592

OW 580mm OD 540mm OH 830mm SH 480mm



#### Trestle Base with Castors \$593

OW 580mm OD 540mm OH 830mm SH 480mm



## 5-Star High Base Height Adjustable S594

OW 580mm
OD 540mm
OH 810-910mm
SH 460-560mm



## 5-Star Height Adjustable S595

OW 580mm OD 540mm OH 810-910mm SH 460-560mm