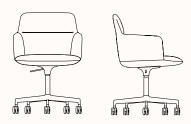

PALMA

Warranty: 5 years

Certification: FSC

#### Finishes:

Shell: Upholstered in Lapalma fabrics categories A, B, C, D and soft leather

Refer to the Lapalma Fabric & Leather Specification

- 4 Metal leg: Black or white powder coat
- 4 wooden legs: Black open pore or natural ash
- 4 star, 5 star & Trestle Base: Black or white powder coat

## Base:









Powder coat Powder coat Open Pore

Natural Ash

#### **Dimensions**



## 4 Wooden leg Base \$590

OW 580mm OD 540mm OH 830mm SH 480mm



## 4 Metal Leg Base S591

OW 580mm
OD 540mm
OH 830mm
SH 480mm



#### 4-Star Swivel Base S592

OW 580mm OD 540mm OH 830mm SH 480mm



#### Trestle Base with Castors \$593

OW 580mm OD 540mm OH 830mm SH 480mm



## 5-Star High Base Height Adjustable S594

OW 580mm
OD 540mm
OH 810-910mm
SH 460-560mm



## 5-Star Height Adjustable S595

OW 580mm OD 540mm OH 810-910mm SH 460-560mm