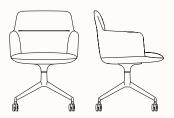

ivel base
- Trestle base with castors
- 5-star high base height adjustable
- 5-star height adjustable
- Tilt mechanism on selected models

Design: FRANCESCO ROTA for LAPALMA

Warranty: 5 years

Certification: FSC

#### Finishes:

Shell: Upholstered in Lapalma fabrics categories A, B, C, D and soft leather

Refer to the Lapalma Fabric & Leather Specification

- 4 Metal leg: Black or white powder coat
- 4 wooden legs: Black open pore or natural ash
- 4 star, 5 star & Trestle Base: Black or white powder coat

## Base:









Powder coat Powder coat Open Pore

Natural Ash

#### **Dimensions**



## 4 Wooden leg Base \$590

OW 580mm OD 540mm OH 830mm SH 480mm



## 4 Metal Leg Base S591

OW 580mm
OD 540mm
OH 830mm
SH 480mm



#### 4-Star Swivel Base S592

OW 580mm OD 540mm OH 830mm SH 480mm



#### Trestle Base with Castors \$593

OW 580mm OD 540mm OH 830mm SH 480mm



## 5-Star High Base Height Adjustable S594

OW 580mm
OD 540mm
OH 810-910mm
SH 460-560mm



## 5-Star Height Adjustable S595

OW 580mm OD 540mm OH 810-910mm SH 460-560mm