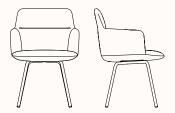

## 4 Metal Leg Base S591

OW 580mm
OD 540mm
OH 830mm
SH 480mm

## 4 Wooden leg Base \$590

OW 580mm OD 540mm OH 830mm SH 480mm