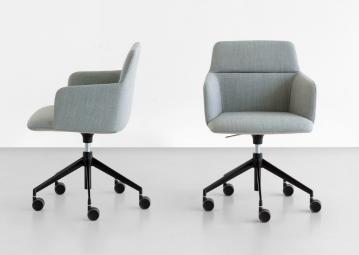

## 5-Star High Base Height Adjustable S594

OW 580mm
OD 540mm
OH 810-910mm
SH 460-560mm

## 5-Star Height Adjustable S595

OW 580mm OD 540mm OH 810-910mm SH 460-560mm