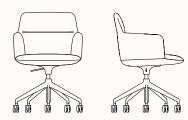

## 5-Star Height Adjustable S595

OW 580mm OD 540mm OH 810-910mm SH 460-560mm

## 5-Star High Base Height Adjustable S594

OW 580mm
OD 540mm
OH 810-910mm
SH 460-560mm