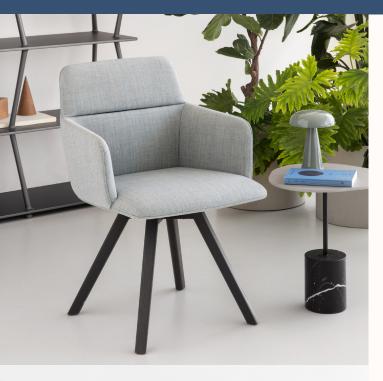

#### **Features:**

Slender yet accommodating. Relaxing yet extremely stable. The Foil armchair, designed by Francesco Rota, is the outcome of a fusion of opposites. The generous padded seat, offering sheer comfort, emerges from the 4-slanted spoke base on castors, integrates with the enveloping backrest and descends into the highly elegant line of the armrests. With its bold yet delicate profile, Foil holds the secret to a perfect working day.

## 4 Wooden leg Base \$590

OW 580mm OD 540mm OH 830mm SH 480mm

## 4 Metal Leg Base S591

OW 580mm
OD 540mm
OH 830mm
SH 480mm