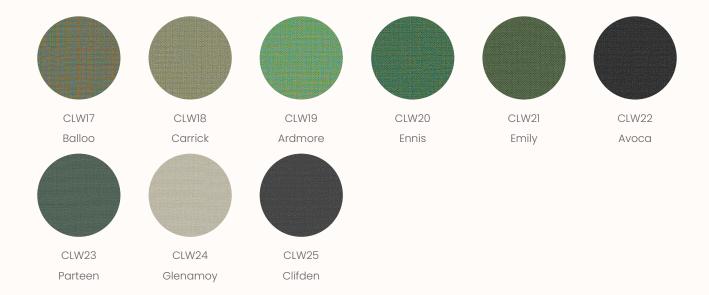

#### **Camira Carlow**

Carlow echoes the calm, gentle landscape of its Celtic namesake in rural Ireland. The fabric, like the county, invites you to escape into a place of tranquillity, discovering and exploring its hidden gems scattered throughout a vibrant textile tableau. This dobby weave panel fabric is brought to life in brave and intriguing colour mixes which can be teamed with our most popular upholstery fabrics as well as its panel partner Cara. Carlow is acoustically transparent, making it ideal as a decorative facing for sound absorbing boards.

Composition: 100% polyester

Width: Approx 170cm Weight: 348 g/m

**Durability: 65,000 Martindale** 

zenithinteriors.com Zenith