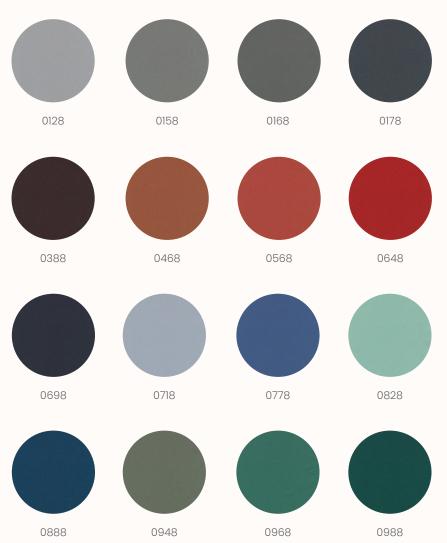

#### **Camira Carlow**

Carlow echoes the calm, gentle landscape of its Celtic namesake in rural Ireland. The fabric, like the county, invites you to escape into a place of tranquillity, discovering and exploring its hidden gems scattered throughout a vibrant textile tableau. This dobby weave panel fabric is brought to life in brave and intriguing colour mixes which can be teamed with our most popular upholstery fabrics as well as its panel partner Cara. Carlow is acoustically transparent, making it ideal as a decorative facing for sound absorbing boards.

Composition: 100% polyester

Width: Approx 170cm Weight: 348 g/m

**Durability: 65,000 Martindale** 

zenithinteriors.com Zenith

### Camira Cara

Cara is a plain weave panel fabric available in a wide selection of commercial colourways. One of our most popular vertical surface fabrics, Cara is used extensively on desk screens, wallsides and on pin boards.

This fabric is largely acoustically transparent and as such is ideal to be used as a decorative facing for sound absorbing boards.

Composition: 100% polypropylene

Width: Approx 170cm Weight: 220 g/m2