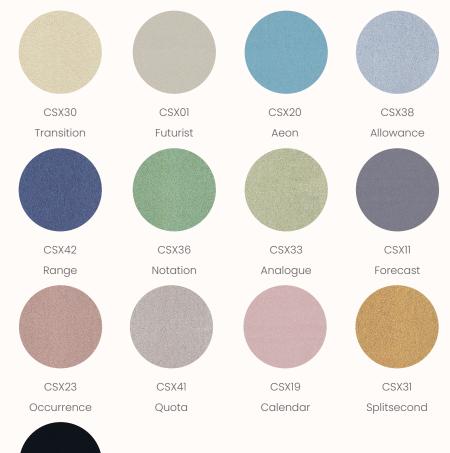

### **Kvadrat Remix Screen**

Remix Screen is a lighter version of the acclaimed textile Remix, which is specially developed for wall panels, deskscreens and similar applications. Like Remix, it is designed by Giulio Ridolfo. Remix Screen comes in 16 elegant colourways created matching the palette of Remix 3. Inspired by an extensive study of traditional Indigo dyeing undertaken by Giulio Ridolfo on his travels, these comprise subtle neutrals and natural notes, as well as bolder blue and orange hues. Suitable for contract use, Remix Screen is very durable and has a long life span. It is ideal for architects and designers who seek to configure interiors into different spaces with panels, screens and room-dividing furniture.

Composition: 90% new wool worsted 10% nylon

Width: Approx 170cm Weight: 450 g/lin. m Light Fastness: 6-7

Zenith