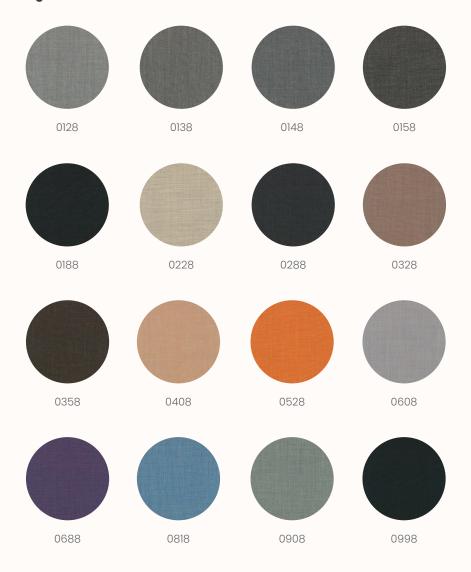

#### **Kvadrat Relate Screen**

Relate Screen is a special version of the sophisticated twill-woven upholstery textile Relate developed for wall panels, desk screens and similar applications. Patricia Urquiola has created both designs to rethink the concept of melange. While Relate Screen is identical in composition to Relate, it has a more open structure. A faux-uni, it initially appears monochromatic yet, under closer inspection, reveals a diagonal weave which fluidly blends two different coloured yarns. Relate Screen's twill-woven construction captures a delicate sense of movement and subtly references the fashion world. The textile also features a soft hand and an expression that resembles natural fibres.

Composition: 100% Trevira CS

Width: Approx 170cm Weight: 470 g/lin. Pilling: 3-4 (ISO 1-5)

Light Fastness: 5-7 (ISO 1-8)