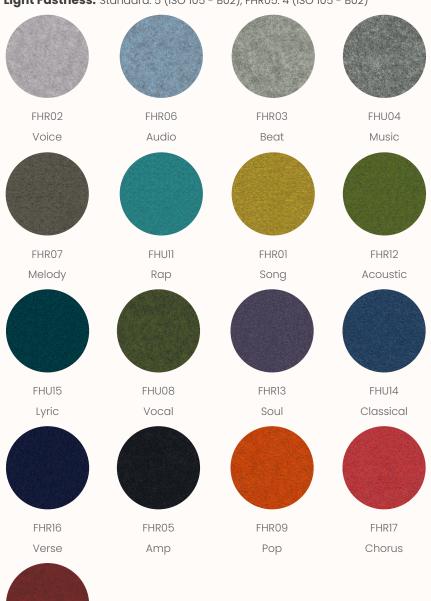

#### **Camira Sonus**

With a fibre felted finish and an appealing mélange effect, the Sonus range is the ideal accompaniment for a modern interior. An acoustically transparent fabric for use on panels, Sonus is the perfect enhancement for a range of vertical surfaces.

Composition: FHR: 72% Polyester, 18% Polyamide, 10% Viscose

FHU: 57% Polyester, 43% Polyamide

Width: Approx 170cm Weight: 200 g/m2 ±10%

Light Fastness: Standard: 5 (ISO 105 - B02), FHR05: 4 (ISO 105 - B02)