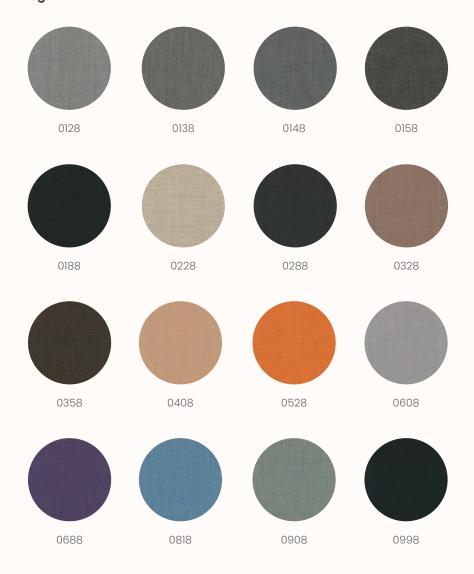

### **Zenith Woven**

Composition: 100% Polyester (67% recycled content/ 33% virgin material)

Width: 170cm Weight: 560g Use: Screen

Abrasion: 60,000 Martindale Rubs
Light Fastness: ISO 105 B02 Grade 5-6
Fire Test: BS5852 Section 4/part 1

TB117 Section 1 AS1530 Part 3

Fabric Care: Do not wash, do not bleach, do not tumble dry, iron at medium

temperature (max 130°C), professional dry cleaning.

01 Cloud

02 Storm

03 Coal

04 Ink

05 Clay