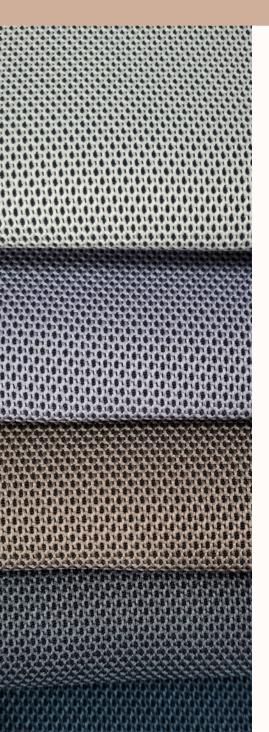

### **Zenith Woven**

Composition: 100% Polyester (67% recycled content/ 33% virgin material)

Width: 170cm Weight: 560g Use: Screen

Abrasion: 60,000 Martindale Rubs
Light Fastness: ISO 105 B02 Grade 5-6
Fire Test: BS5852 Section 4/part 1

TB117 Section 1 AS1530 Part 3

Fabric Care: Do not wash, do not bleach, do not tumble dry, iron at medium

temperature (max 130°C), professional dry cleaning.

01 Cloud

02 Storm

03 Coal

04 Ink

05 Clay