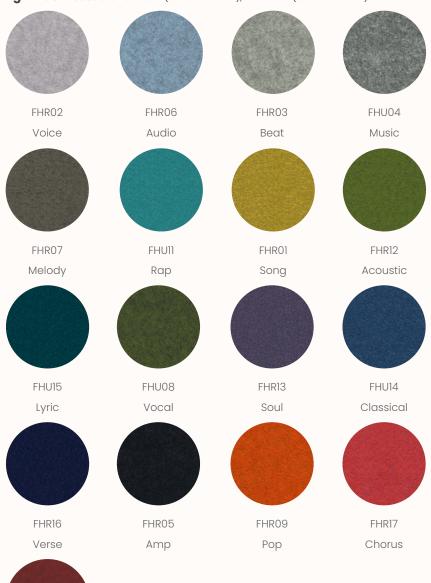

## Verse Panel Only

#### **Camira Sonus**

With a fibre felted finish and an appealing mélange effect, the Sonus range is the ideal accompaniment for a modern interior. An acoustically transparent fabric for use on panels, Sonus is the perfect enhancement for a range of vertical surfaces.

Composition: FHR: 72% Polyester, 18% Polyamide, 10% Viscose

FHU: 57% Polyester, 43% Polyamide

 Width:
 Approx 170cm

 Weight:
 200 g/m2  $\pm$ 10%

FHU10

Chime

Light Fastness: Standard: 5 (ISO 105 - B02), FHR05: 4 (ISO 105 - B02)