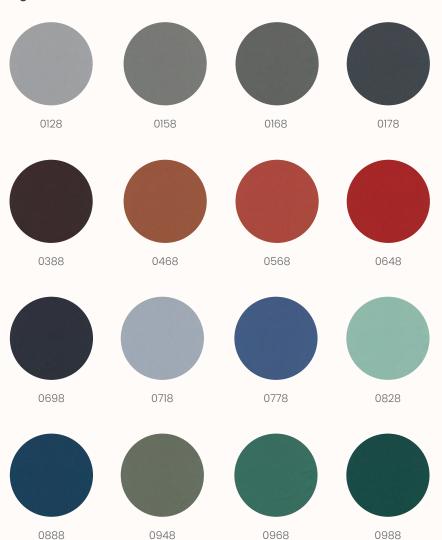

#### **Camira Sonus**

With a fibre felted finish and an appealing mélange effect, the Sonus range is the ideal accompaniment for a modern interior. An acoustically transparent fabric for use on panels, Sonus is the perfect enhancement for a range of vertical surfaces.

Composition: FHR: 72% Polyester, 18% Polyamide, 10% Viscose

FHU: 57% Polyester, 43% Polyamide

 Width:
 Approx 170cm

 Weight:
 200 g/m2  $\pm$ 10%

FHU10

Chime

Light Fastness: Standard: 5 (ISO 105 - B02), FHR05: 4 (ISO 105 - B02)