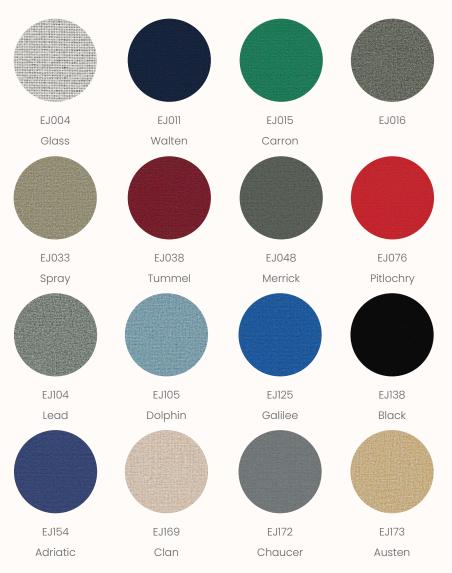

### **Zenith Woven**

Composition: 100% Polyester (67% recycled content/ 33% virgin material)

Width: 170cm Weight: 560g Use: Screen

Abrasion: 60,000 Martindale Rubs
Light Fastness: ISO 105 B02 Grade 5-6
Fire Test: BS5852 Section 4/part 1

TB117 Section 1 AS1530 Part 3

Fabric Care: Do not wash, do not bleach, do not tumble dry, iron at medium

temperature (max 130°C), professional dry cleaning.

01 Cloud

02 Storm

03 Coal

04 Ink

05 Clay