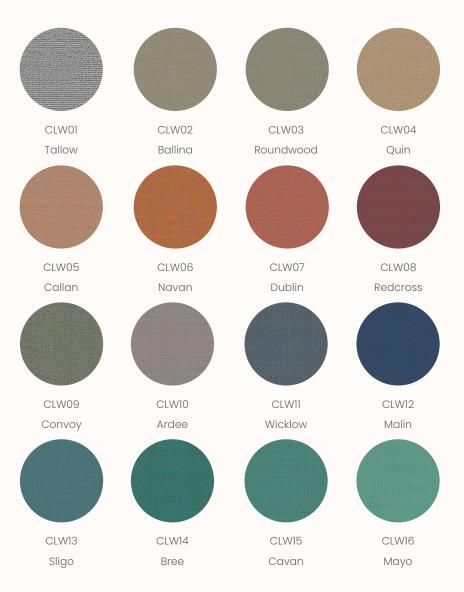

### **Kvadrat Remix Screen**

Remix Screen is a lighter version of the acclaimed textile Remix, which is specially developed for wall panels, deskscreens and similar applications. Like Remix, it is designed by Giulio Ridolfo. Remix Screen comes in 16 elegant colourways created matching the palette of Remix 3. Inspired by an extensive study of traditional Indigo dyeing undertaken by Giulio Ridolfo on his travels, these comprise subtle neutrals and natural notes, as well as bolder blue and orange hues. Suitable for contract use, Remix Screen is very durable and has a long life span. It is ideal for architects and designers who seek to configure interiors into different spaces with panels, screens and room-dividing furniture.

Composition: 90% new wool worsted 10% nylon

Width: Approx 170cm Weight: 450 g/lin. m Light Fastness: 6-7