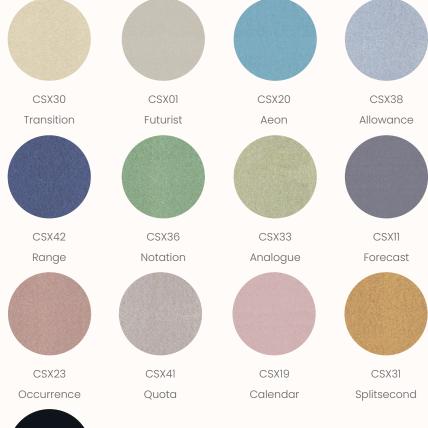

### **Kvadrat Remix Screen**

Remix Screen is a lighter version of the acclaimed textile Remix, which is specially developed for wall panels, deskscreens and similar applications. Like Remix, it is designed by Giulio Ridolfo. Remix Screen comes in 16 elegant colourways created matching the palette of Remix 3. Inspired by an extensive study of traditional Indigo dyeing undertaken by Giulio Ridolfo on his travels, these comprise subtle neutrals and natural notes, as well as bolder blue and orange hues. Suitable for contract use, Remix Screen is very durable and has a long life span. It is ideal for architects and designers who seek to configure interiors into different spaces with panels, screens and room-dividing furniture.

Composition: 90% new wool worsted 10% nylon

Width: Approx 170cm Weight: 450 g/lin. m Light Fastness: 6-7