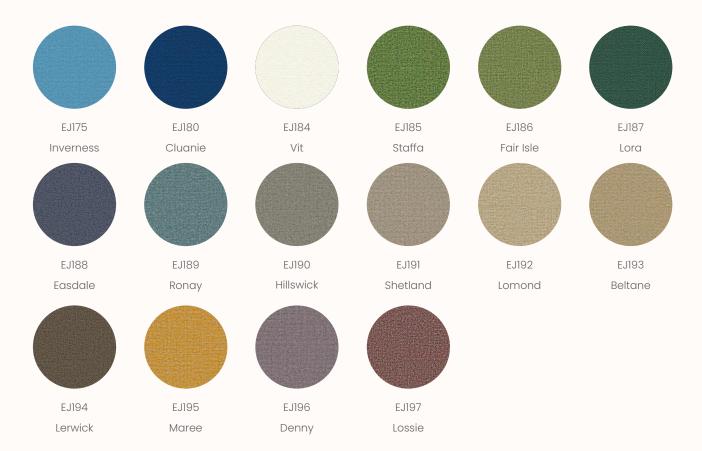

### **Kvadrat Remix Screen**

Remix Screen is a lighter version of the acclaimed textile Remix, which is specially developed for wall panels, deskscreens and similar applications. Like Remix, it is designed by Giulio Ridolfo. Remix Screen comes in 16 elegant colourways created matching the palette of Remix 3. Inspired by an extensive study of traditional Indigo dyeing undertaken by Giulio Ridolfo on his travels, these comprise subtle neutrals and natural notes, as well as bolder blue and orange hues. Suitable for contract use, Remix Screen is very durable and has a long life span. It is ideal for architects and designers who seek to configure interiors into different spaces with panels, screens and room-dividing furniture.

Composition: 90% new wool worsted 10% nylon

Width: Approx 170cm Weight: 450 g/lin. m Light Fastness: 6-7