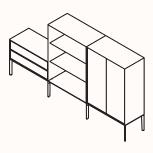

## Configurations

S Open

S Flap Door

**S Two Drawers** 

M Open

**M Doors** 

L Open

**L Doors** 