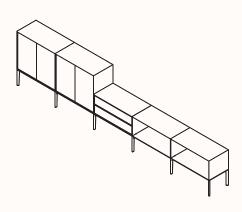

L Doors + M Open

S Two Drawers + L Open + L Doors

M Double Doors + S Two Drawers + S Open Double

M Open + L Double Doors + S Two Drawers Double