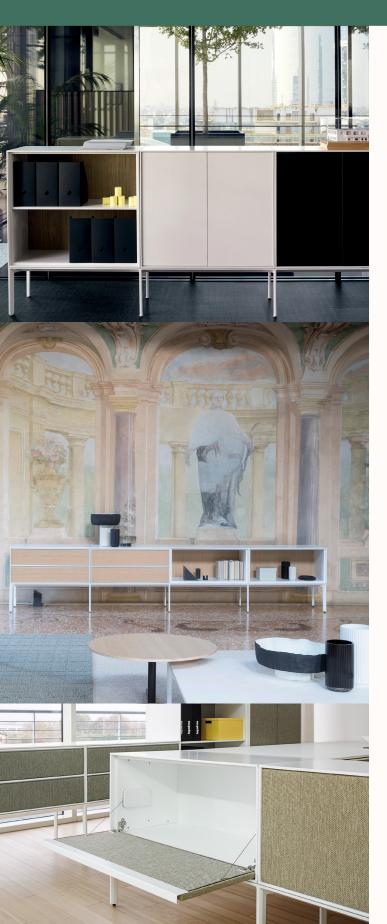

# ADD Storage System

#### **Features:**

In line with the inventive creativity of seating, ADD Storage System can be arranged in a versatile way, combined with tables. Doublesided, open or closed with drawers and doors these furniture units easily furnish the centre of a room and its walls.

## Configurations

S Open

S Flap Door

**S Two Drawers** 

M Open

**M Doors** 

L Open

**L Doors** 