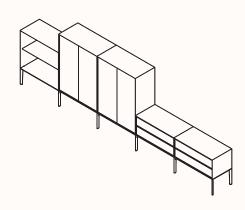

L Doors + M Open

S Two Drawers + L Open + L Doors

M Double Doors + S Two Drawers + S Open Double

M Open + L Double Doors + S Two Drawers Double