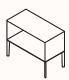

# ADD Storage System

#### **Features:**

In line with the inventive creativity of seating, ADD Storage System can be arranged in a versatile way, combined with tables. Doublesided, open or closed with drawers and doors these furniture units easily furnish the centre of a room and its walls.

## Configurations

S Open

S Flap Door

**S Two Drawers** 

M Open

**M Doors** 

L Open

**L Doors** 