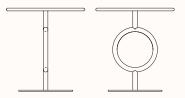

# TOTEM Table



#### **Features:**

It is a sophisticated bar stool and the first collaboration of Sylvain Willenz with the Spanish firm. A clean design with which its author wanted to escape from the conventional forms of a stool and explore a new design language.

Totem is part of the Museo Collection.

Design: SYLVAIN WILLENZ for SANCAL

Warranty: 5 years

#### Finishes:

Top: Solid oak stained or lacquered Upholstered in fabric categories 2-12 Refer to Sancal fabric <u>link</u> Refer to Sancal oak stain <u>link</u> Tube steel base lacquered with felt bottom Refer to Sancal lacquer <u>link</u>.

1

## **Dimensions:**



#### Table 353.71.FE

DIA 500mm OD 320mm OH 400mm



# Table 353.71.HG/353.71.KG

DIA 700/900mm OD 480mm OH 600mm



## Table 353.71.HH/353.71.KH

DIA 700/900mm OD 480mm OH 740mm



#### Table 353.71.HM

DIA 700mm OD 480mm OH 1100mm