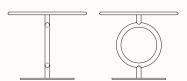

## **Dimensions:**

# Table 353.71.HG/353.71.KG

DIA 700/900mm OD 480mm OH 600mm

## Table 353.71.HH/353.71.KH

DIA 700/900mm OD 480mm OH 740mm