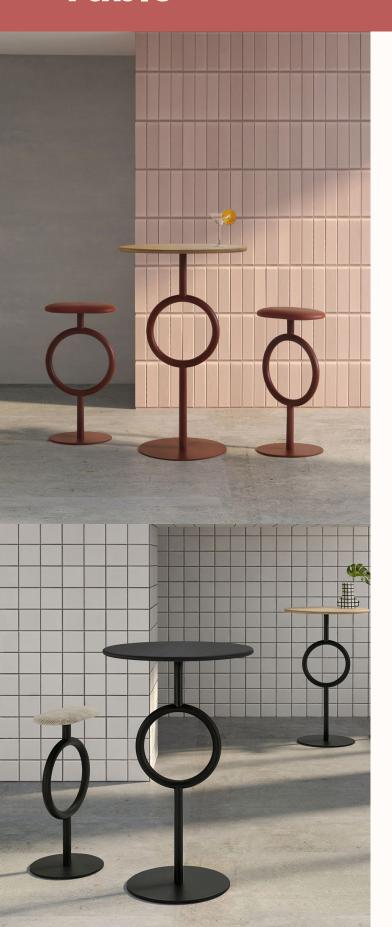

# TOTEM Table

#### **Features:**

It is a sophisticated bar stool and the first collaboration of Sylvain Willenz with the Spanish firm. A clean design with which its author wanted to escape from the conventional forms of a stool and explore a new design language.

Totem is part of the Museo Collection.

Design: SYLVAIN WILLENZ for SANCAL

Warranty: 5 years

#### Finishes:

Top: Solid oak stained or lacquered Upholstered in fabric categories 2-12 Refer to Sancal fabric <u>link</u> Refer to Sancal oak stain <u>link</u> Tube steel base lacquered with felt bottom Refer to Sancal lacquer <u>link</u>.