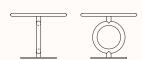

# TOTEM Table



#### **Features:**

It is a sophisticated bar stool and the first collaboration of Sylvain Willenz with the Spanish firm. A clean design with which its author wanted to escape from the conventional forms of a stool and explore a new design language.

Totem is part of the Museo Collection.

Design: SYLVAIN WILLENZ for SANCAL

Warranty: 5 years

#### Finishes:

Top: Solid oak stained or lacquered Upholstered in fabric categories 2-12 Refer to Sancal fabric <u>link</u> Refer to Sancal oak stain <u>link</u> Tube steel base lacquered with felt bottom Refer to Sancal lacquer <u>link</u>.

1

## **Dimensions:**



#### Table 353.71.FE

DIA 500mm OD 320mm OH 400mm



# Table 353.71.HG/353.71.KG

DIA 700/900mm OD 480mm OH 600mm



## Table 353.71.HH/353.71.KH

DIA 700/900mm OD 480mm OH 740mm



#### Table 353.71.HM

DIA 700mm OD 480mm OH 1100mm