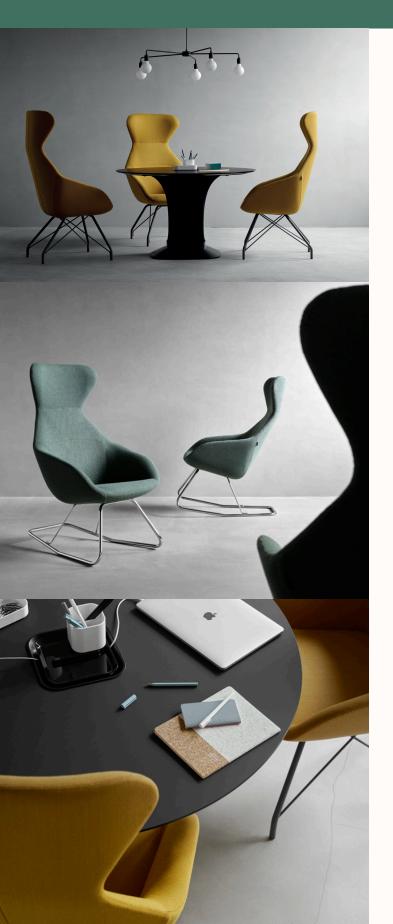

# FAMIGLIA High Back Tub

#### Features:

A handcrafted soft seating option suitable for both formal and informal environments.

Famiglia is made in the United Kingdom.

Design: PEARSON LLOYD FOR THE SENATOR GROUP

#### **Options:**

- FMG302 High back on a 4 leg frame
- FMG304 High back on a tilt frame
- Decorative railroad stitch, refer to The Senator Group finishes specification

#### **Finishes:**

- Tubular steel frame with wire supports: Polished chrome or slate grey powder coat
- Tubular steel tilt frame finshed: Polished chrome
- Single or two tone upholstery in fabric categories 1-8 and leather categories A, B & C, COM or COL. Refer to The Senator Group finishes specification

#### **Base Finishes:**

Polished Slate Grey Chrome/ Powder Coat Aluminium