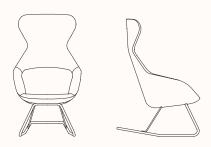

#### **Options:**

- FMG302 High back on a 4 leg frame
- FMG304 High back on a tilt frame
- Decorative railroad stitch, refer to The Senator Group finishes specification

### Famiglia High Back Tub FMG304 on Tilt Frame

OW 660mm

OD 660mm

SH 465mm

AH 555mm OH 1150mm