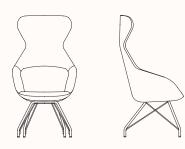

## Famiglia High Back Tub FMG302 4 Leg Frame

- OW 660mm
- OD 660mm
- SH 465mm
- AH 615mm
- OH 1250mm

### Famiglia High Back Tub FMG304 on Tilt Frame

OW 660mm

OD 660mm

SH 465mm

AH 555mm OH 1150mm