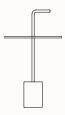

# JEY Side Table Outdoor

#### **Features:**

JEY has two lives, two personalities, two materials and two heights. It is a small table-sculpture, with a marble or concrete base, and a tubular stem that flowers on the top shaped in various geometric shapes and ends in a handle. And at that point it is only the hand that decides its story.

### **Dimensions**

Table **ET40** OW 400mm

OH 450mm

**Round Top** ET40 DIA 400mm

**Square Top ET40** OW 400mm OD 400mm

Triangle Top ET40 OW 400mm OD 400mm

**Hexagon Top** ET40 OW 400mm OD 400mm

**Table with Handle** ET41

OW 400mm TH 500mm OH 690mm

**Round Top** ET41 DIA 400mm

**Square Top** ET41 OW 400mm OD 400mm

**Triangle Top** ET41 OW 400mm OD 400mm

**Hexagon Top** ET41 OW 400mm OD 400mm