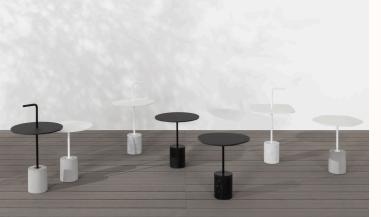

#### **Features:**

JEY has two lives, two personalities, two materials and two heights. It is a small table-sculpture, with a marble or concrete base, and a tubular stem that flowers on the top shaped in various geometric shapes and ends in a handle. And at that point it is only the hand that decides its story.

### **Dimensions**

Table **ET40** OW 400mm

OH 450mm

**Round Top** ET40 DIA 400mm

**Square Top ET40** OW 400mm OD 400mm

Triangle Top ET40 OW 400mm OD 400mm

**Hexagon Top** ET40 OW 400mm OD 400mm

**Table with Handle** ET41

OW 400mm TH 500mm OH 690mm

**Round Top** ET41 DIA 400mm

**Square Top** ET41 OW 400mm OD 400mm

**Triangle Top** ET41 OW 400mm OD 400mm

**Hexagon Top** ET41 OW 400mm OD 400mm