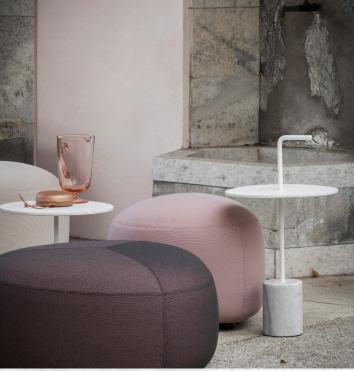

# JEY Side Table Outdoor

#### **Features:**

JEY has two lives, two personalities, two materials and two heights. It is a small table-sculpture, with a marble or concrete base, and a tubular stem that flowers on the top shaped in various geometric shapes and ends in a handle. And at that point it is only the hand that decides its story.

# Finishes:

10mm Laminate HPL Fenix top.

Powder coated stainless steel Aisi 316L column in Black or White.

Marble or Concrete base.