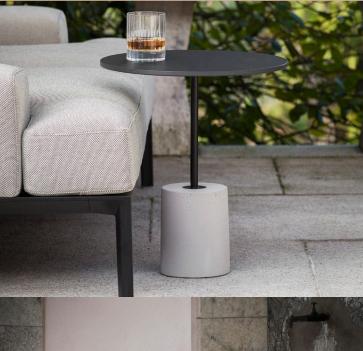

# JEY Side Table Outdoor

#### **Features:**

JEY has two lives, two personalities, two materials and two heights. It is a small table-sculpture, with a marble or concrete base, and a tubular stem that flowers on the top shaped in various geometric shapes and ends in a handle. And at that point it is only the hand that decides its story.

# Finishes:

10mm Laminate HPL Fenix top.

Powder coated stainless steel Aisi 316L column in Black or White.

Marble or Concrete base.