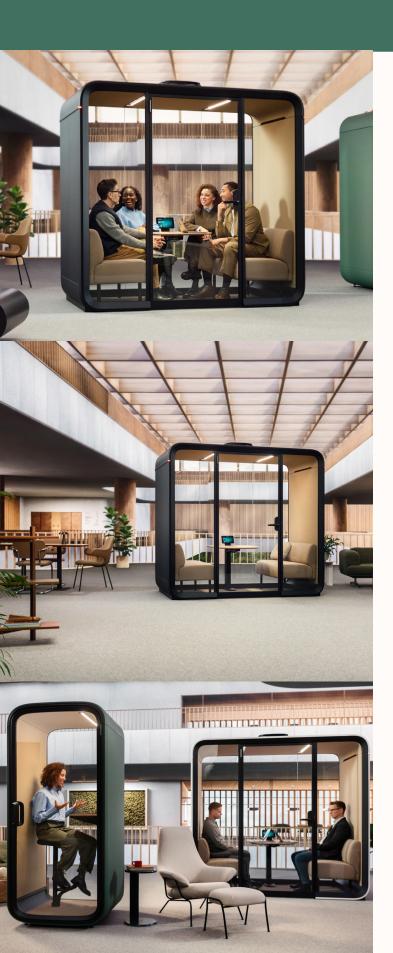

#### **Features:**

Introducing the Framery Four: an ingenious office meeting pod designed to accommodate up to four individuals. This multifaceted, soundproof sanctuary is engineered to facilitate face-to-face meetings and hybrid work scenarios, providing an ideal space for productive collaboration.

Experience unparalleled privacy and clarity within the Framery Four's finely-tuned acoustics and soundproofing. Whether engaging in confidential discussions or virtual calls, rest assured that distractions are minimized, allowing you to focus on what truly matters. With adaptive ventilation and automated lighting, the pod ensures a comfortable and conducive environment for a successful workday.

Spacious interior equipped with two comfortable sofas and ample table space, fostering a conducive atmosphere for brainstorming and strategic planning. Its low threshold offers easy accessibility, while its minimalist design and sustainable materials underscore its commitment to both aesthetics and environmental responsibility.