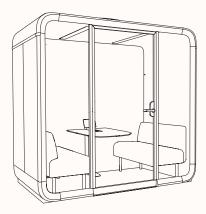

# **FRAMERY FOUR**

#### **Features:**

Introducing the Framery Four: an ingenious office meeting pod designed to accommodate up to four individuals. This multifaceted, soundproof sanctuary is engineered to facilitate face-to-face meetings and hybrid work scenarios, providing an ideal space for productive collaboration.

Experience unparalleled privacy and clarity within the Framery Four's finely-tuned acoustics and soundproofing. Whether engaging in confidential discussions or virtual calls, rest assured that distractions are minimized, allowing you to focus on what truly matters. With adaptive ventilation and automated lighting, the pod ensures a comfortable and conducive environment for a successful workday.

Spacious interior equipped with two comfortable sofas and ample table space, fostering a conducive atmosphere for brainstorming and strategic planning. Its low threshold offers easy accessibility, while its minimalist design and sustainable materials underscore its commitment to both aesthetics and environmental responsibility.

#### FRAMERY FOUR

OW 2352mm OD 1185mm OH 2329mm