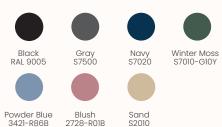

Experience unparalleled privacy and clarity within the Framery Four's finely-tuned acoustics and soundproofing. Whether engaging in confidential discussions or virtual calls, rest assured that distractions are minimized, allowing you to focus on what truly matters. With adaptive ventilation and automated lighting, the pod ensures a comfortable and conducive environment for a successful workday.

Spacious interior equipped with two comfortable sofas and ample table space, fostering a conducive atmosphere for brainstorming and strategic planning. Its low threshold offers easy accessibility, while its minimalist design and sustainable materials underscore its commitment to both aesthetics and environmental responsibility.

## **Soundproofing:**

CLASS A 30 DS,A (dB) reduction Speech level reduction DS,A (dB) is measured using ISO 23351-1. Pod can be placed next to workspaces without compromising privacy.