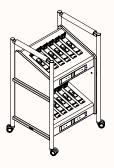

#### Features:

Zenith's Charlie Charge Trolley is a mobile charging hub designed to power battery-enabled furniture, charging up to 12 batteries while reducing cable clutter. Its counterpart, the Charlie General Purpose Trolley, offers versatile mobile storage with adjustable shelving in three sizes, making it ideal for flexible, fast-paced, and ever-changing workspaces.

### Light Model:

Black Ace

Black 0080

 Charge Trolley

 OW:
 595mm

 OD:
 500mm

 OH:
 965mm

**General Purpose Trolley** 