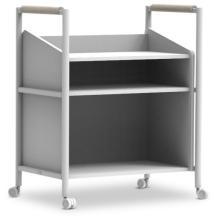

#### Features:

Zenith's Charlie Charge Trolley is a mobile charging hub designed to power battery-enabled furniture, charging up to 12 batteries while reducing cable clutter. Its counterpart, the Charlie General Purpose Trolley, offers versatile mobile storage with adjustable shelving in three sizes, making it ideal for flexible, fast-paced, and ever-changing workspaces.

OW: 592/792/892mm OD: 500mm OH: 965mm

592W = 2 charging units 792W = 3 charging units 892W = 4 charging units