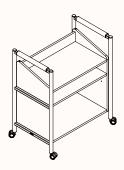

#### Features:

Zenith's Charlie Charge Trolley is a mobile charging hub designed to power battery-enabled furniture, charging up to 12 batteries while reducing cable clutter. Its counterpart, the Charlie General Purpose Trolley, offers versatile mobile storage with adjustable shelving in three sizes, making it ideal for flexible, fast-paced, and ever-changing workspaces.

OW: 592/792/892mm OD: 500mm OH: 965mm

592W = 2 charging units 792W = 3 charging units 892W = 4 charging units