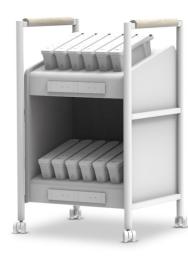

#### Features:

Zenith's Charlie Charge Trolley is a mobile charging hub designed to power battery-enabled furniture, charging up to 12 batteries while reducing cable clutter. Its counterpart, the Charlie General Purpose Trolley, offers versatile mobile storage with adjustable shelving in three sizes, making it ideal for flexible, fast-paced, and ever-changing workspaces.

### Light Model:

Black Ace

Black 0080

 Charge Trolley

 OW:
 595mm

 OD:
 500mm

 OH:
 965mm

**General Purpose Trolley** 