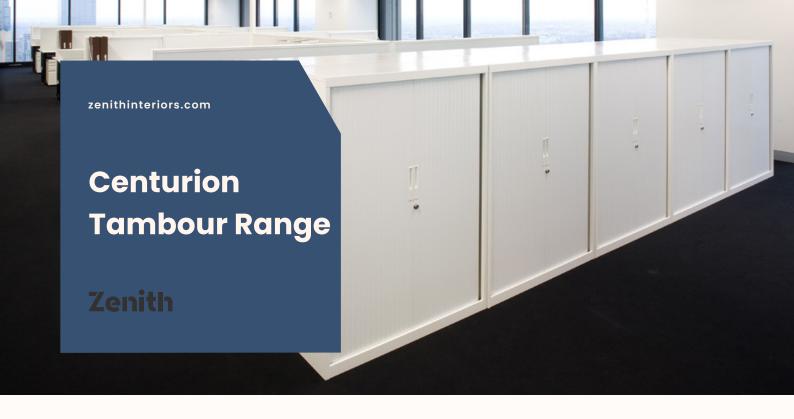

## **Features:**

Australian designed cabinet offering an increased level of security with 3 point lock mechanism. Made of 1mm aluminium slat, the tambour door opens left to right and recedes smoothly into the cabinet carcass leaving aisles and walkways unobstructed.

# **Options:**

- Accessories: Metal Divider, slotted shelf, roll out file frame, roll out reference self, coail rail kit, cabinet multimedia drawer
- Interchangeable or removable lock barrels

**Design: BOSCO STORAGE SOLUTIONS** 

Warranty: 5 year

## Finishes:

Powder coated in white satin or silver pearl. Other colours available on request.

## **Powder coat:**

White