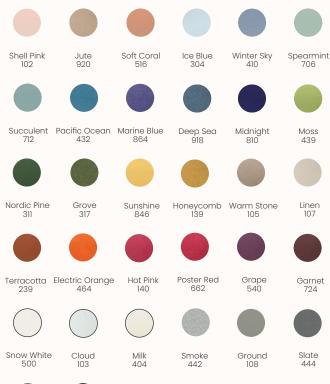

## Finishes:

100% PET (min. 60% post-consumer)

ARCHISONIC® is a high-performance sustainable acoustic absorber made from up-cycled plastic bottles.

ARCHISONIC® is manufactured at the highest quality standards, yet slight colour and surface deviations caused by the high degree of recycled fiber are an inevitable part of the product characteristics and do not claim warranty services.

Material varies in colour when shown in monitor or in print.

## **ARCHISONIC:**

parcoal Paye