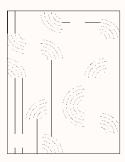

#### Flow

OW 1200mm
OH 2800mm
Thickness: 12mm
Set of 2, 600mmW panels

#### **Flow**

OW 1800mm
OH 2400mm
Thickness: 24mm
Set of 3, 600mmW panels