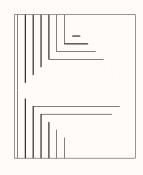

# **Kingscross**

OW 1200mm
OH 2800mm
Thickness: 12mm
Set of 2, 600mmW panels

# Kingscross

OW 1800mm
OH 2400mm
Thickness: 24mm
Set of 3, 600mmW panels