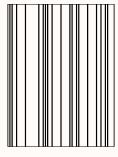

## Vertigo

OW 1200mm OH 2800mm Thickness: 12mm Set of 2, 600mmW panels

# Vertigo

OW 1800mm
OH 2400mm
Thickness: 24mm
Set of 2, 900mmW panels