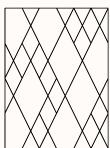

#### **Dimensions**

Maya
OW 1200mm
OH 2800mm
Thickness: 12mm
Set of 1

Maya
OW 1800mm
OH 2400mm
Thickness: 24mm
Set of 1

Cottage
OW 1200mm
OH 2800mm
Thickness: 12mm
Set of 2, 600mmW panels

Cottage
OW 1800mm
OH 2400mm
Thickness: 24mm
Set of 2, 900mmW panels

# Maya

OW 1200mm OH 2800mm Thickness: 12mm Set of 1

OW 1800mm OH 2400mm Thickness: 24mm Set of 1