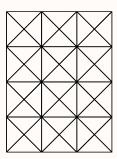

## Vertigo Irregular

OW 1200mm
OH 2800mm
Thickness: 12mm
Set of 2, 600mmW panels

# Vertigo Irregular

OW 1800mm
OH 2400mm
Thickness: 24mm
Set of 2, 600mmW panels