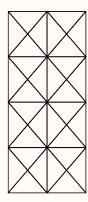

## Vertigo

OW 1200mm OH 2800mm Thickness: 12mm Set of 2, 600mmW panels

# Vertigo

OW 1800mm
OH 2400mm
Thickness: 24mm
Set of 2, 900mmW panels