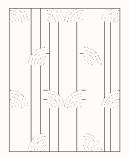

# **Kingscross**

OW 1200mm
OH 2800mm
Thickness: 12mm
Set of 2, 600mmW panels

# Kingscross

OW 1800mm
OH 2400mm
Thickness: 24mm
Set of 3, 600mmW panels