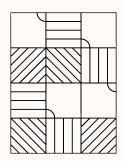

Maya
OW 1200mm
OH 2800mm
Thickness: 12mm
Set of 1

Maya
OW 1800mm
OH 2400mm
Thickness: 24mm
Set of 1

Cottage
OW 1200mm
OH 2800mm
Thickness: 12mm
Set of 2, 600mmW panels

Cottage
OW 1800mm
OH 2400mm
Thickness: 24mm
Set of 2, 900mmW panels