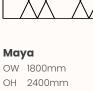

Maya
OW 1200mm
OH 2800mm
Thickness: 12mm
Set of 1

Maya
OW 1800mm
OH 2400mm
Thickness: 24mm
Set of 1

Cottage
OW 1200mm
OH 2800mm
Thickness: 12mm
Set of 2, 600mmW panels

Cottage
OW 1800mm
OH 2400mm
Thickness: 24mm
Set of 2, 900mmW panels

# Maya

OW 1200mm OH 2800mm Thickness: 12mm Set of 1

OW 1800mm OH 2400mm Thickness: 24mm Set of 1