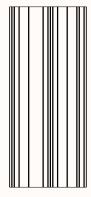

# **Kingscross**

OW 1200mm
OH 2800mm
Thickness: 12mm
Set of 2, 600mmW panels

# Kingscross

OW 1800mm
OH 2400mm
Thickness: 24mm
Set of 3, 600mmW panels