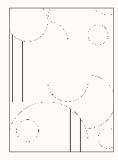

# **Kingscross**

OW 1200mm
OH 2800mm
Thickness: 12mm
Set of 2, 600mmW panels

# Kingscross

OW 1800mm
OH 2400mm
Thickness: 24mm
Set of 3, 600mmW panels