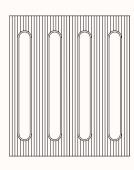

Contour
OW 1200mm
OH 2800mm
Thickness: 12mm
Set of 2, 600mmW panels

Contour

OW 1800mm

OH 2400mm

Thickness: 24mm

Set of 2, 900mmW panels

Loop OW 1200mm OH 2800mm Thickness: 12mm Set of 1

Loop
OW 1800mm
OH 2400mm
Thickness: 24mm
Set of 1