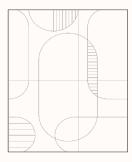

## **Dimensions**

Facet
OW 1800mm
OH 2800mm
Thickness: 12mm
Set of 1

Facet
OW 1800mm
OH 2400mm
Thickness: 24mm
Set of 1

**Gatsby**OW 1200mm
OH 2800mm
Thickness: 12mm
Set of 1

**Gatsby**OW 1800mm
OH 2400mm
Thickness: 24mm
Set of 1