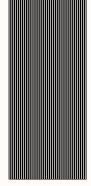

#### Flow

OW 1200mm
OH 2800mm
Thickness: 12mm
Set of 2, 600mmW panels

#### **Flow**

OW 1800mm
OH 2400mm
Thickness: 24mm
Set of 3, 600mmW panels