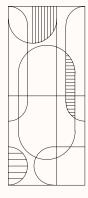

#### Flow

OW 1200mm
OH 2800mm
Thickness: 12mm
Set of 2, 600mmW panels

#### **Flow**

OW 1800mm
OH 2400mm
Thickness: 24mm
Set of 3, 600mmW panels