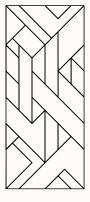

# **Kingscross**

OW 1200mm
OH 2800mm
Thickness: 12mm
Set of 2, 600mmW panels

# Kingscross

OW 1800mm
OH 2400mm
Thickness: 24mm
Set of 3, 600mmW panels