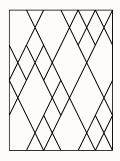

## Vertigo

OW 1200mm OH 2800mm Thickness: 12mm Set of 2, 600mmW panels

# Vertigo

OW 1800mm
OH 2400mm
Thickness: 24mm
Set of 2, 900mmW panels