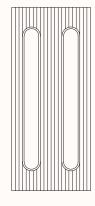

Contour
OW 1200mm
OH 2800mm
Thickness: 12mm
Set of 2, 600mmW panels

Contour

OW 1800mm

OH 2400mm

Thickness: 24mm

Set of 2, 900mmW panels

Loop OW 1200mm OH 2800mm Thickness: 12mm Set of 1

Loop
OW 1800mm
OH 2400mm
Thickness: 24mm
Set of 1