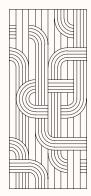

# Maze

OW 1200mm OH 2800mm Thickness: 12mm Set of 1

#### Maze

OW 1800mm
OH 2400mm
Thickness: 24mm
Set of 1