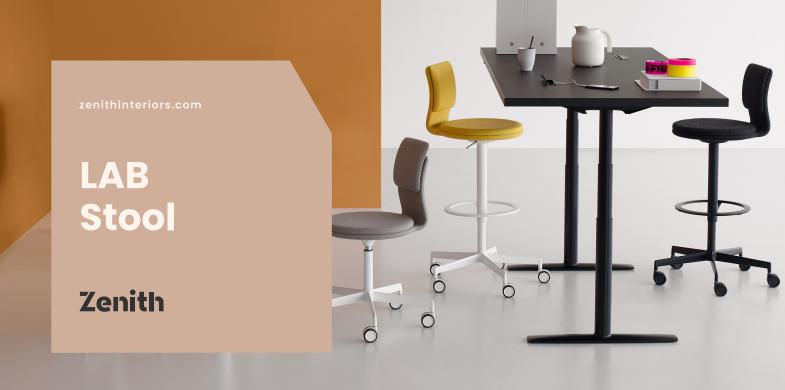

#### **Features:**

LAB is a collection of contemporary height adjustable swivel stools that offers a touch of class and colour to the work or home enviroment. LAB stool is a technical multifunction task stool. Designed to give adequate back support without overburdened visible mechanical components.

Design: KARRI MONNI for LAPALMA

Warranty: 5 years