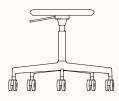

# Swivel Stool with 5 Star Castors 572 OW 600mm

OD 600mm OH 470-600mm

# Swivel Stool with 5 Star Castors

**\$73** OW 600mm OD 600mm OH 680-800mm