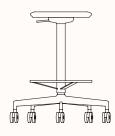

## Swivel Stool with 5 Star Castors S70

OW 600mm OD 600mm SH 470-600mm OH 760-890mm

Swivel Stool with 5 Star Castors S71

OW 600mm OD 600mm SH 680-800mm OH 960-1080mm