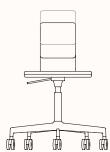

# Swivel Stool with 5 Star Castors 572 OW 600mm

OD 600mm OH 470-600mm

# Swivel Stool with 5 Star Castors

**\$73** OW 600mm OD 600mm OH 680-800mm