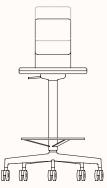

## Swivel Stool with 5 Star Castors S70

OW 600mm OD 600mm SH 470-600mm OH 760-890mm

Swivel Stool with 5 Star Castors S71

OW 600mm OD 600mm SH 680-800mm OH 960-1080mm