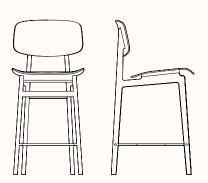

#### **Features:**

NY11 Stool is a durable and functional chair with timeless expression. The solid oak frame also has a steel footrest for added comfort. Its minimal design makes it suitable for use in a variety of settings.

# NY11 Bar Chair Counter Height

OW 455mm OD 520mm SH 650mm OH 980mm

# NY11 Bar Chair Bar Height

OW 455mm OD 520mm SH 750mm OH 1080mm