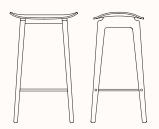

# NY11 Low Stool

OW 405mm OD 305mm OH 650mm

# NY11 High Bar Stool

OW 405mm OD 305mm OH 750mm