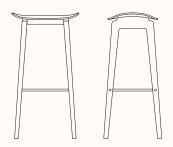

# NY11 Low Stool

OW 405mm OD 305mm OH 650mm

# NY11 High Bar Stool

OW 405mm OD 305mm OH 750mm