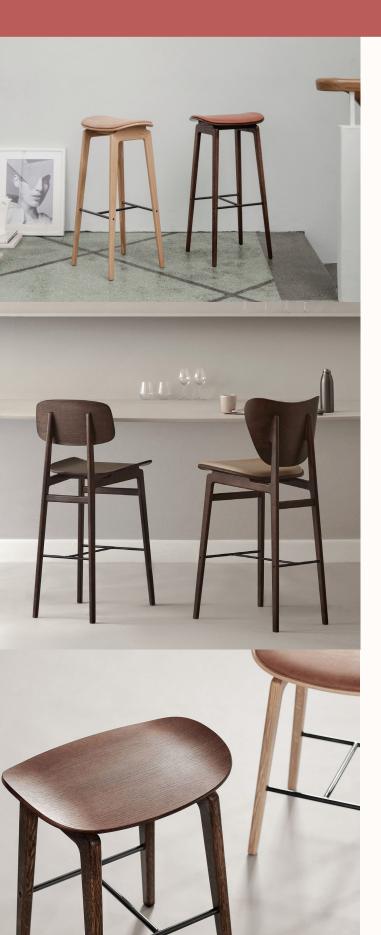

#### **Features:**

NY11 Stool is a durable and functional chair with timeless expression. The solid oak frame also has a steel footrest for added comfort. Its minimal design makes it suitable for use in a variety of settings.

### **Option:**

- Three Heights
- Upholstered seat pad
- Glides available in plastic or felt

**Design:** RUNE KRØJGAARD & KNUT BENDIK HUMLEVIK for NORR11

Warranty: 5 years

Certification: FSC

#### Finishes:

Frame: Solid oak

Seat: Laminated oak veneer

Upholstered seat pad in fabric categories:

Cat 1 - Grain, Cura, Velvet, Nina, Fame, Remix

Cat 2 - Barnum, Breeze Fusion, Savoy, Canvas, Ultra

Cat 3 - Fiord, Hallingdal, Savanna, Zero\*, Steelcut Trio,