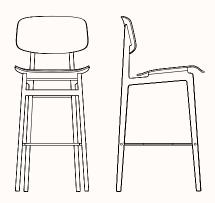

#### **Features:**

NY11 Stool is a durable and functional chair with timeless expression. The solid oak frame also has a steel footrest for added comfort. Its minimal design makes it suitable for use in a variety of settings.

# NY11 Bar Chair Counter Height

OW 455mm OD 520mm SH 650mm OH 980mm

# NY11 Bar Chair Bar Height

OW 455mm OD 520mm SH 750mm OH 1080mm