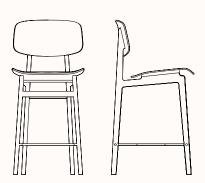

## NY11 Bar Chair Counter Height

OW 455mm OD 520mm SH 650mm OH 980mm

## NY11 Bar Chair Bar Height

OW 455mm OD 520mm SH 750mm OH 1080mm