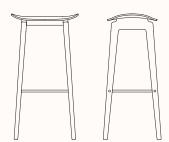

# NY11 Low Stool

OW 405mm OD 305mm OH 650mm

## NY11 High Bar Stool

OW 405mm OD 305mm OH 750mm