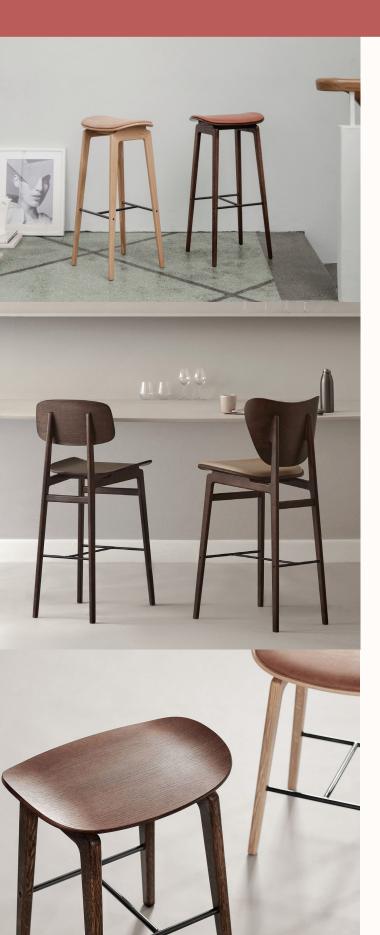

# NY11 Stools

#### **Features:**

NY11 Stool is a durable and functional chair with timeless expression. The solid oak frame also has a steel footrest for added comfort. Its minimal design makes it suitable for use in a variety of settings.

#### **Option:**

- Three Heights
- Upholstered seat pad
- Glides available in plastic or felt

**Design:** RUNE KRØJGAARD & KNUT BENDIK HUMLEVIK for NORR11

Warranty: 5 years

Certification: FSC

#### Finishes:

Frame: Solid oak

Seat: Laminated oak veneer

Upholstered seat pad in fabric categories:

Cat 0 - Grain, Cura, Chili, Step Melange, Megan, COM

Cat 1 - Mumble, Remix, Fame

Cat 2 - Barnum, Breeze Fusion, Canvas