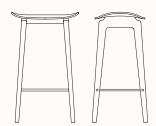

n:**

- Three Heights
- Upholstered seat pad
- Glides available in plastic or felt

**Design:** RUNE KRØJGAARD & KNUT BENDIK HUMLEVIK for NORR11

Warranty: 5 years

Certification: FSC

#### Finishes:

Frame: Solid oak

Seat: Laminated oak veneer

Upholstered seat pad in fabric categories:

Cat 0 - Grain, Cura, Chili, Step Melange, Megan, COM

Cat 1 - Mumble, Remix, Fame

Cat 2 - Barnum, Breeze Fusion, Canvas

Cat 3 - Fiord, Hallingdal, Savanna, Zero

Cat 4 - Moss, Safire, Baru

Leather

Cat 1 - Ultra, Ultra Crib 5, COL

Cat 2 - Nuance, Flux, Envy, Matara (faux)

Cat 3 - Dunes, Terra, Specturm

Refer to NORR11 Fabric and Leather Specification for full range.

#### Solid Oak:









Natural

Light Smoked Dark Smoked

Blac

#### **Dimensions**



### NY11 Stool

OW 405mm OD 305mm OH 450mm



# NY11 Low Stool

OW 405mm OD 305mm OH 650mm



## NY11 High Bar Stool

OW 405mm OD 305mm OH 750mm



## NY11 Bar Chair Counter Height

OW 455mm OD 520mm SH 650mm OH 980mm



## NY11 Bar Chair Bar Height

OW 455mm OD 520mm SH 750mm OH 1080mm