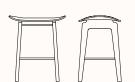

# NY11 Low Stool

OW 405mm OD 305mm OH 650mm

## NY11 High Bar Stool

OW 405mm OD 305mm OH 750mm