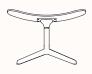

#### **Sled Base**

OD 619mm OW 660mm SH 440mm

OH 755mm

Swivel Base OD 630mm OW 640mm SH 414mm

OH 745mm

Arm OW 630mm