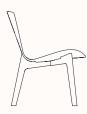

#### Features:

Lottus is a complete family of lightweight and ergonomic seating solutions. Equally at home and in public and intimate environments, its design offers flair in any context.

#### Finishes:

Shell: 2D birch wood shell, upholstered seat pad and fully upholstered Bases: Lacquered, Wooden and Polished Arms: Lacquered or Polished Chrome Writing tablet: HPL fenix white Upholstery in fabric categories C, D, E, F, G, H, I, LN or COM/COL Refer to Enea fabric link

# Wooden Leg

OD 620mmOW 643mmSH 455mmOH 745mm