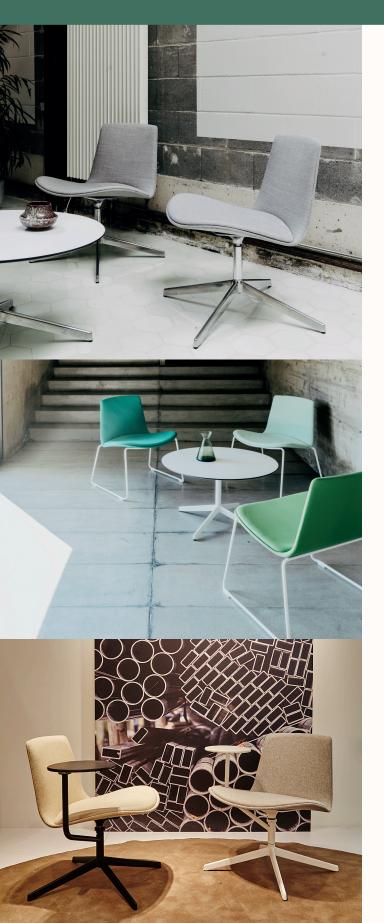

#### Features:

Lottus is a complete family of lightweight and ergonomic seating solutions. Equally at home and in public and intimate environments, its design offers flair in any context.

#### **Options:**

- Writing Tablet
- Swivel
- Felt Glides
- Ottoman

Design: LIEVORE ALTHERR & MOLINA

Warranty: 5 years

**Certifications:** VOC

#### Finishes:

Shell: 2D birch wood shell, upholstered seat pad and fully upholstered Bases: Lacquered, Wooden and Polished Arms: Lacquered or Polished Chrome Writing tablet: HPL fenix white Upholstery in fabric categories C, D, E, F, G, H, I, LN or COM/COL Refer to Enea fabric link

#### **Sled Base**

OD 619mm OW 660mm SH 440mm

OH 755mm

Swivel Base OD 630mm OW 640mm SH 414mm

OH 745mm

Arm OW 630mm