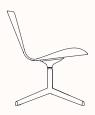

#### Features:

Lottus is a complete family of lightweight and ergonomic seating solutions. Equally at home and in public and intimate environments, its design offers flair in any context.

#### Finishes:

Shell: 2D birch wood shell, upholstered seat pad and fully upholstered Bases: Lacquered, Wooden and Polished Arms: Lacquered or Polished Chrome Writing tablet: HPL fenix white Upholstery in fabric categories C, D, E, F, G, H, I, LN or COM/COL Refer to Enea fabric link

#### **Sled Base**

OD 619mm OW 660mm SH 440mm

OH 755mm

Swivel Base OD 630mm OW 640mm SH 414mm

OH 745mm

Arm OW 630mm