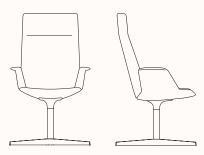

## High Back with Headrest 4 Star Swivel Base **S258**

OW 660mm OD 640mm SH 390mm OH 1030mm