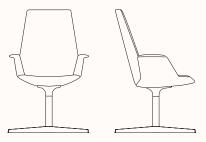

h its minimalist versatile design, the UNO chair is part of a system, intended for different roles and moments in the office and the home. The seat is the standard feature, whereas the backrest varies: high for the executive version for maximum back support, and lower for relaxing in any environment. Colours, materials and base supports provide countless options. What remains unmistakable is the simplicity of a great idea.

### **Options:**

- -4° +7° Tilt Mechanism
- +13° Tilt Mechanism with block

Design: FRANCESCO ROTA for LAPALMA

Warranty: 5 years

# Finishes: Finishes:

Seat upholstered in fabric collection categories A, B, C, D or soft leather. Refer to the Lapalma finishes specification.

## Base:







Black White Sandblasted Powder coat Powder coat Aluminium

## **Dimensions**



### **High Back 4 Star Swivel Base S247**

OW 6600mm OD 660mm SH 390mm OH 960mm



## High Back with Headrest 4 Star Swivel Base **S258**

OW 660mm OD 640mm SH 390mm OH 1030mm