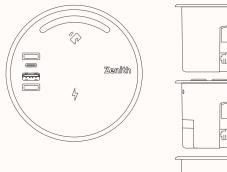

#### **Desk Puck**

Top DIA99mmBottom DIA89mmOH62mm

#### Features:

- 1. Progressive 5 LED Status Indicator
- 2. Multi-Function Dual Buttons
- 3. Building Card RFID Reader
- 4. 15W QI Compatible Wireless Charging
- 5. 12W USB-A Charging Port
- 6. 65W Laptop USB-C Charging Port (Option for 100W)
- 7. Bluetooth Mesh Puck Connection Network
- 8. Audio Speaker
- 9. Under-desk Sensor Connector
- 10. BioCote Anti-Microbial Surface with Silver Ions
- 11. Follow Me Ergonomics
- 12. Swipe for Power (Optional)