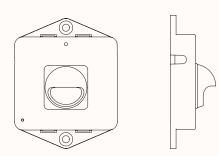

#### **Occupancy Sensor**

# OH 58mm

OW 64mm

OD 16mm

#### Features:

- The occupancy sensor fits neatly under the desktop meeting table or work pod at sitting or standing height
- The AI auto-tuned algorithm has been created to minimise false readings in condensed spaces
- Occupancy data is mapped to real time and reports back to the central administrator
- Floorsense commissioning can be completed by furniture installers rather than IT technicians