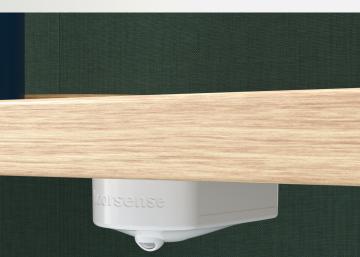

#### **Occupancy Sensor**

# OH 58mm

OW 64mm

OD 16mm

#### Features:

- The occupancy sensor fits neatly under the desktop meeting table or work pod at sitting or standing height
- The AI auto-tuned algorithm has been created to minimise false readings in condensed spaces
- Occupancy data is mapped to real time and reports back to the central administrator
- Floorsense commissioning can be completed by furniture installers rather than IT technicians