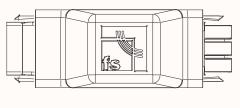

#### **Desk Puck**

Top DIA99mmBottom DIA89mmOH62mm

#### Features:

- 1. Progressive 5 LED Status Indicator
- 2. Multi-Function Dual Buttons
- 3. Building Card RFID Reader
- 4. 15W QI Compatible Wireless Charging
- 5. 12W USB-A Charging Port
- 6. 65W Laptop USB-C Charging Port (Option for 100W)
- 7. Bluetooth Mesh Puck Connection Network
- 8. Audio Speaker
- 9. Under-desk Sensor Connector
- 10. BioCote Anti-Microbial Surface with Silver Ions
- 11. Follow Me Ergonomics
- 12. Swipe for Power (Optional)