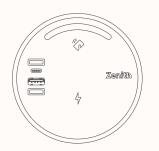

#### **Desk Puck**

Top DIA99mmBottom DIA89mmOH62mm

#### Features:

- 1. Progressive 5 LED Status Indicator
- 2. Multi-Function Dual Buttons
- 3. Building Card RFID Reader
- 4. 15W QI Compatible Wireless Charging
- 5. 12W USB-A Charging Port
- 6. 65W Laptop USB-C Charging Port (Option for 100W)
- 7. Bluetooth Mesh Puck Connection Network
- 8. Audio Speaker
- 9. Under-desk Sensor Connector
- 10. BioCote Anti-Microbial Surface with Silver Ions
- 11. Follow Me Ergonomics
- 12. Swipe for Power (Optional)