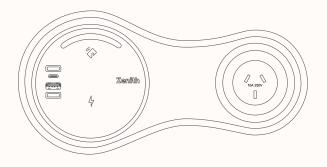

#### **Desk Puck**

Top DIA99mmBottom DIA89mmOH62mm

#### Features:

- 1. Progressive 5 LED Status Indicator
- 2. Multi-Function Dual Buttons
- 3. Building Card RFID Reader
- 4. 15W QI Compatible Wireless Charging
- 5. 12W USB-A Charging Port
- 6. 65W Laptop USB-C Charging Port (Option for 100W)
- 7. Bluetooth Mesh Puck Connection Network
- 8. Audio Speaker
- 9. Under-desk Sensor Connector
- 10. BioCote Anti-Microbial Surface with Silver Ions
- 11. Follow Me Ergonomics
- 12. Swipe for Power (Optional)