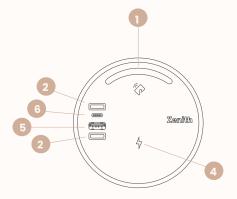

#### Features:

- 1. Progressive 5 LED Status Indicator
- 2. Multi-Function Dual Buttons
- 3. Building Card RFID Reader
- 4. 15W QI Compatible Wireless Charging
- 5. 12W USB-A Charging Port
- 6. 65W Laptop USB-C Charging Port (Option for 100W)
- 7. Bluetooth Mesh Puck Connection Network
- 8. Audio Speaker
- 9. Under-desk Sensor Connector
- 10. BioCote Anti-Microbial Surface with Silver Ions
- 11. Follow Me Ergonomics
- 12. Swipe for Power (Optional)