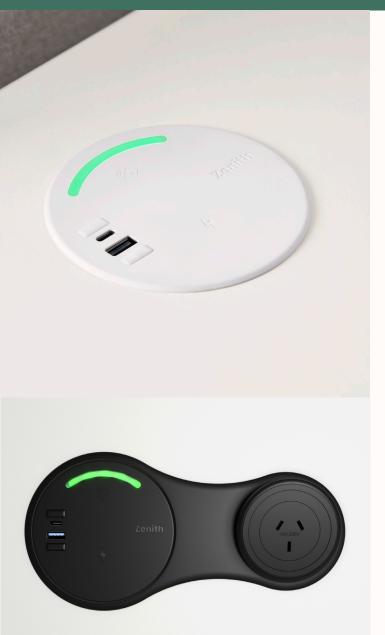

## Zenith Connect Puck with Occupancy Sensor

#### Features:

- 1. Progressive 5 LED Status Indicator
- 2. Multi-Function Dual Buttons
- 3. Building Card RFID Reader
- 4. 15W QI Compatible Wireless Charging
- 5. 12W USB-A Charging Port
- 6. 65W Laptop USB-C Charging Port (Option for 100W)
- 7. Bluetooth Mesh Puck Connection Network
- 8. Audio Speaker
- 9. Under-desk Sensor Connector
- 10. BioCote Anti-Microbial Surface with Silver Ions
- 11. Follow Me Ergonomics
- 12. Swipe for Power (Optional)

# Zenith Connect Puck with GPO outlet

#### Desk Puck with Occupancy Sensor or Power Puck only with GPO Outlet OW 220mm