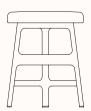

### **Low Stool**

OW 365mm OD 390mm OH 440mm - Non Upholstered OH 455mm - Upholstered