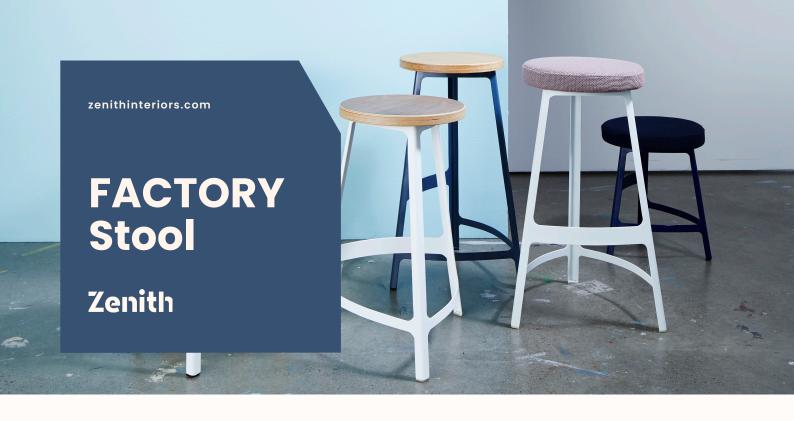

### **Features:**

Designed for hard use, Factory Stool is simple, anonymous and inspired by stools of factory workers in the 1930s.

# **Options:**

• Upholstered seat pad

**Design:** SEAN DIX

Warranty: 2 years

### Finishes:

Seat: Timber veneer plywood Frame: Powder coated Upholstered seat in dark grey fabric, black leather or COM available on request