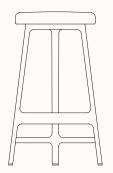

### **Counter Stool**

OW 445mm OD 435mm OH 670mm - Non Upholstered OH 685mm - Upholstered