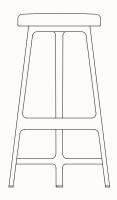

### **Bar Stool**

OW 435mm
OD 430mm
OH 740mm - Non Upholstered
OH 755mm - Upholstered