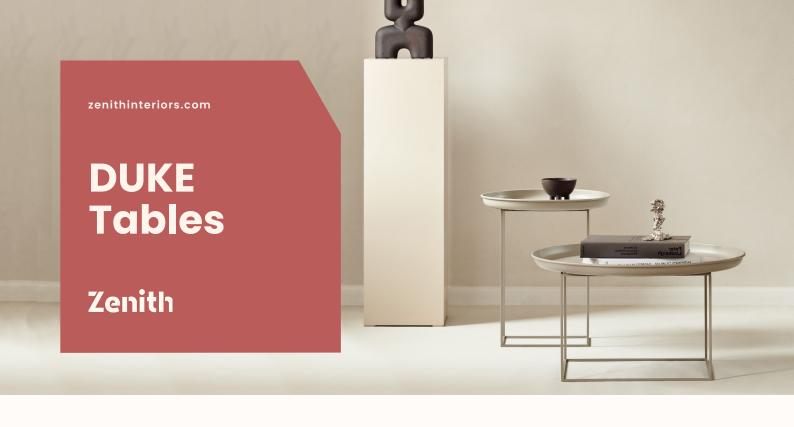

### Features:

Sleek and modern, the Duke table is a multifunctional piece of furniture that comes in three different sizes. The tray top lifts easily off its base and the base can be rotated for

different heights. Combining all three sizes together creates a landscape complimenting any sofa.

The backside of the table top is fitted with a non slippering foam, which ensures stability of the tabletop. The "loose tray", medium and large table bases are interchangeable to offer different height options.