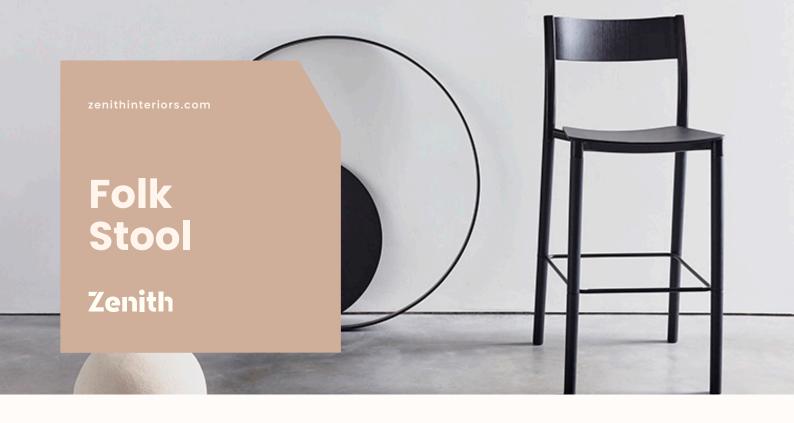

#### **Features:**

Folk is both timeless in its seemingly familiar design, and timely in its modest and ingenious flexibility. A range of wood, plastic and Aluminium finishes, different colours and upholstery options allow you to change Folk's flavour so that it can appear like a range of different chairs that somehow sit together harmoniously in one space.

#### **Folk Stool**

OW 475mm OD 520mm SH 755mm OH 1100mm