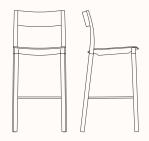

#### **Features:**

Folk is both timeless in its seemingly familiar design, and timely in its modest and ingenious flexibility. A range of wood, plastic and Aluminium finishes, different colours and upholstery options allow you to change Folk's flavour so that it can appear like a range of different chairs that somehow sit together harmoniously in one space.

Folk is made in the United Kingdom.

# **Options:**

- FLK301 High stool, wood seat & back
- FLK303 High stool, plastic seat & back

Design: PEARSON LLOYD FOR THE SENATOR GROUP

Warranty: 5 years

#### **Dimensions**



#### **Folk Stool**

OW 475mm OD 520mm SH 755mm OH 1100mm

## Finishes:

- Cast aluminium frame with powder coat or solid beech legs.
- Beech ply or plastic seat and back.
- Beech Ply and solid beech with optional colourwash or stains.
- Optional solid oak legs or oak ply seat and back.
- Footrest finished in Off black powder coat.

## Plastic & powder coat:



## Colourwash:



## **Stains:**