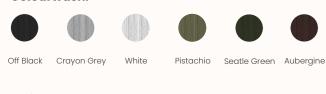

## Finishes:

- Cast aluminium frame with powder coat or solid beech legs.
- Beech ply or plastic seat and back.
- Beech Ply and solid beech with optional colourwash or stains.
- Optional solid oak legs or oak ply seat and back.
- Footrest finished in Off black powder coat.

## Colourwash: