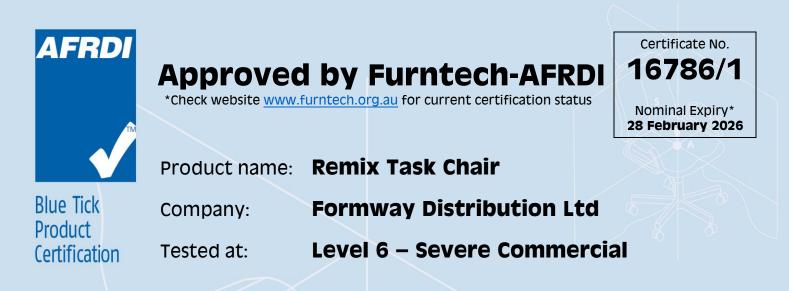

The Australasian Furnishing Research and Development Institute (AFRDI) hereby certify the above specified product under the AFRDI Blue Tick Product Certification Program using certification criteria based on AS/NZS 4438:1997 (R2016) Height Adjustable Swivel Chairs, and on additional requirements and variations as deemed appropriate by Furntech-AFRDI.

The company, identified above, has agreed to maintain the compliance of the product represented on this certificate, and to submit to retesting and auditing as appropriate,

Testing and evaluation was conducted such that, in the opinion of Furntech-AFRDI, all products claiming AFRDI Approval that are assembled from the components designated on this certificate, should perform satisfactorily in relation to the certification criteria.

This certification is valid for three years but may be suspended, revoked or renewed.

le Arm

| <u>Components</u>           | Identification   |
|-----------------------------|------------------|
| Arms: Height Adjustable     | Remix Adjustable |
| Arms: Fixed Height          | Remix Arm        |
| Mechanism                   | Remix Mechanism  |
| Seat Slider                 | Yes              |
| Pedestal Base               | Remix Base       |
| Minimum Class of Gas Spring | Class 3          |
| Gas Spring                  | Remix Gas Spring |
| Castors: Friction           | Remix Castor     |
| Castors: Free Wheeling      | Remix Castor     |
| Foam: Seat                  | Remix Seat Foam  |
| Foam: Back                  | Remix Back Foam  |