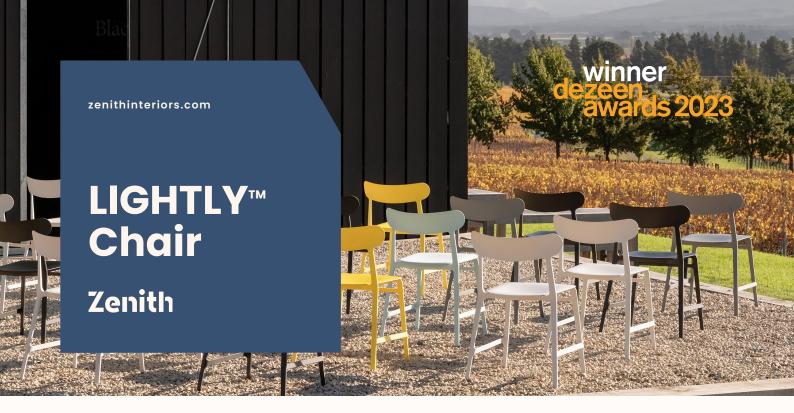

### **Features:**

Lightly<sup>™</sup> is the first stackable chair in the world to be made with the plant-based polymer EcoPAXX. Made from highly CO2 absorbent castor bean plants, EcoPAXX has a 70% reduced carbon footprint compared to standard polymers. With over 73% of Lightly's weight from renewably sourced and recycled material, it exceeds the world's highest safety and durability standards.

Light weight (at only 2.6 kilos) high-performance and small in profile, Lightly<sup>™</sup> makes the ideal choice for an occasional chair for myriad spaces, with the lightest possible impact on the environment. Stacking 10 high.

Note: Lightly has been designed to be used primarily indoors. It is not recommended for prolonged outdoor exposure. We advise not to leave the chair outside.

Design: FORMWAY DESIGN

Warranty: 10 years

Certification: BIFMA weight rating of 125kg, Greenguard