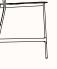

### Dimensions

LIGHTLY Chair OW 500mm OD 465mm OH 750mm

SD 420mm SH 440mm

(10 stackable) OH 1070mm