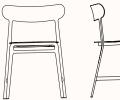

### Dimensions

LIGHTLY Chair OW 500mm OD 465mm OH 750mm

SD 420mm SH 440mm

(10 stackable) OH 1070mm