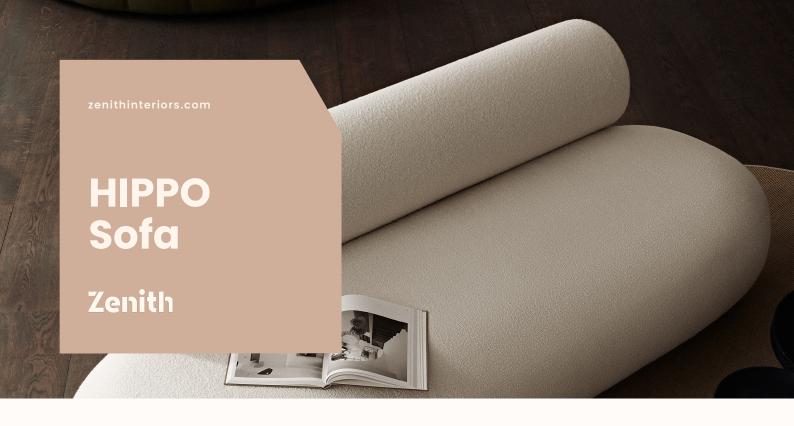

## Features:

Stylish yet simple touch to any interior space.

The Hippo sofa is the perfect extension to the series, the sofa shares the same characteristic leg profile of the Hippo Lounge fully upholstered with an oversized back providing great comfort.

The sofa is generously proportioned and can comfortably sit four persons.

**Design:** KRISTIAN SOFUS HANSEN & TOMMY HYLDAHL for NORRII

Warranty: 5 years