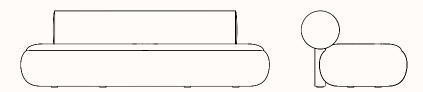

## **Dimensions**

## **HIPPO Sofa**

OW 2350mm

OD 910mm

SH 420mm

SD 630mm

OH 740mm