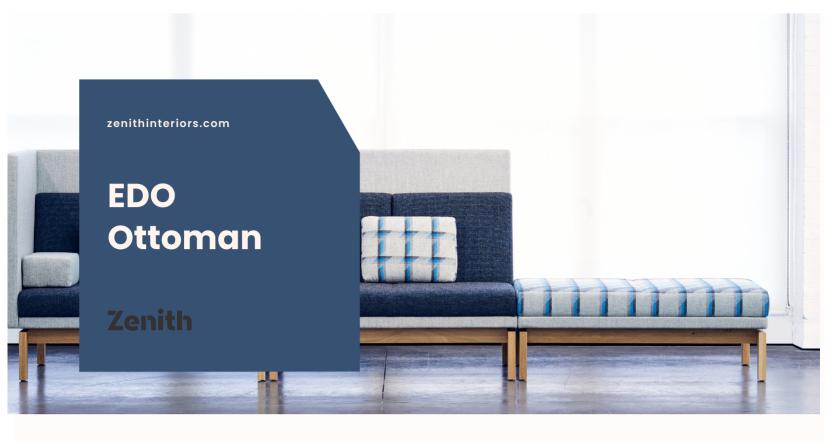

#### **Features:**

Inspired by Tokyo's "dori" (streets) and "yokocho" (laneways), the EDO Streetscape pays homage to the city's sophisticated blend of technology and tradition. Offering a modular kit of parts for creating "utsukushi basho" (beautiful places) for people to work, learn and refresh.

## **Options:**

• Height adjustable round leg

• Two-tone upholstery

**Design:** SCHAMBURG + ALVISSE

Warranty: 5 years

**Certifications:** GECA, FSC

Awards: Good Design Award Gold Winner 2018

## Finishes:

Upholstered in ZENITH House Fabric or COM. Refer to ZENITH House Finishes Specification for full range.

Timber base with rail or Mild Steel round base.