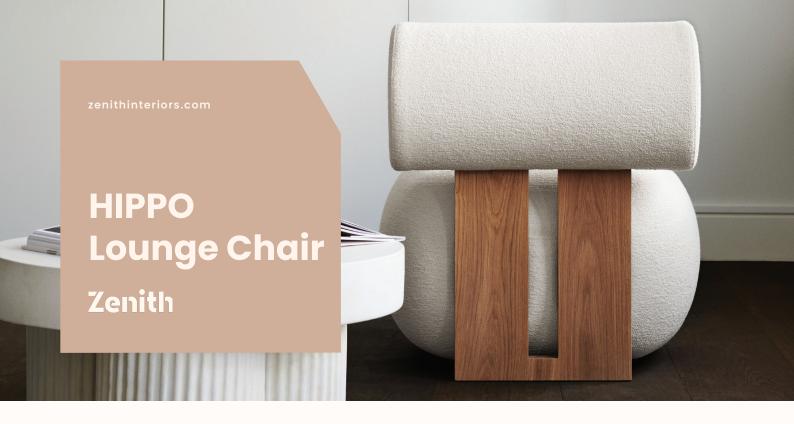

### **Features:**

Soft, playful shapes characterise this family of upholstered pieces, the Hippo makes a stylish statement in any interior setting. and a wooden profile connecting the seat and back or a softer touch with a fully upholstered version.

### **Options:**

- Fully upholstered
- · Solid oak frame

**Design:** KRISTIAN SOFUS HANSEN & TOMMY HYLDAHL for NORRII

Warranty: 5 years

**Certification: FSC** 

### Finishes:

Fully upholstered model: Seat: Plywood & foam Leg: Pine & plywood Glides: Black plastic

Solid oak frame model: Seat: Molded foam with inner metal frame Backrest: Solid oak and cut foam

Leg: Solid oak, coated with water-based clear lacquer