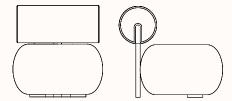

## **Dimensions**

## **HIPPO Lounge Chair**

OW 700mm

OD 835mm

SH 410mm

OH 700mm

Upholstered Backrest DIA 290mm

### **HIPPO Lounge Chair Fully Upholstered**

OW 710mm

OD 850mm

SH 420mm

OH 735mm

Upholstered Backrest DIA 300mm