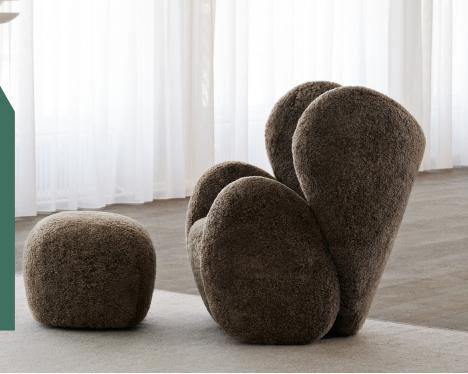

#### Features:

With its simplified block-like structure, the Big Big Chair is a reinterpretation of classic Art Deco lounge chairs. The voluminous shapes are divided into four fully upholstered objects, each piece designed according to ergonomic needs, and put together in a new constellation.

The chair comes on a 360-degree swivel base and can be used in lounge areas and homes. The voluminous and organic shapes of the Big Big Chair provide comfort and a feeling of relaxation.

Country of origin: Italy