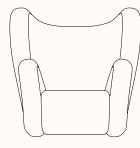

## **Dimensions**

#### **Big Big Lounge Chair**

- OW 960mm
- OD 810mm
- SH 410mm
- OH 980mm