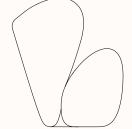

#### Features:

With its simplified block-like structure, the Big Big Chair is a reinterpretation of classic Art Deco lounge chairs. The voluminous shapes are divided into four fully upholstered objects, each piece designed according to ergonomic needs, and put together in a new constellation.