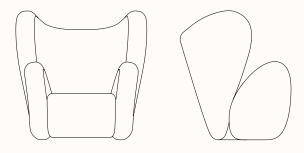

## **Dimensions**

## **Big Big Lounge Chair**

OW 960mm

OD 810mm

SH 410mm

OH 980mm