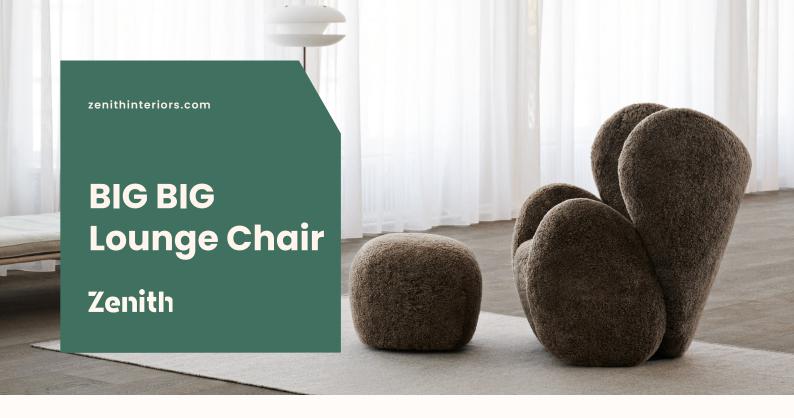

## **Features:**

With its simplified block-like structure, the Big Big Chair is a reinterpretation of classic Art Deco lounge chairs. The voluminous shapes are divided into four fully upholstered objects, each piece designed according to ergonomic needs, and put together in a new constellation.

The chair comes on a 360-degree swivel base and can be used in lounge areas and homes. The voluminous and organic shapes of the Big Big Chair provide comfort and a feeling of relaxation.

Country of origin: Italy

## **Big Big Lounge Chair**

OW 960mm

OD 810mm

SH 410mm

OH 980mm