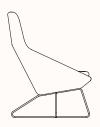

# Conic Lounge Chair A632 With Headrest

OW 900mm

OD 810mm

SH 470mm

OH 1050mm