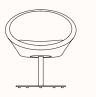

with pedestal base
- A631 Lounge chair with wire base
- A632 Lounge chair with headrest on wire base
- Decorative railroad stitch detail to perimeter seam

# Finishes:

- 4 leg tubular steel frame in M04 silver powder coat.
- Wire frame & pedestal base in polished chrome.
- 4 leg and wire frame also available in mainline & selected mineral powder coat colours, refer to The Senator Group Finishes Specification.
- Upholstered in fabric or leather, refer to The Senator Group Finishes Specification. COM available.

#### Wire Frame & Pedestal Base: 4 Leg:





Polished Chrome

M04 Silver Powder coat

# Stains on Beech:



#### **Dimensions**





# Conic Tub Chair A637 4 Leg

OW 780mm

OD 660mm

SH 490mm

OH 810mm





## Conic Tub Chair A630 Wire Frame

OW 780mm

OD 660mm

SH 490mm

OH 810mm





# Conic Tub Chair A633 Pedestal Base

OW 780mm

OD 660mm

SH 490mm

OH 810mm



### Conic Lounge Chair A631 Wire Frame

OW 900mm

OD 800mm

SH 470mm

OH 750mm





# Conic Lounge Chair A632 With Headrest

OW 900mm

OD 810mm

SH 470mm

OH 1050mm