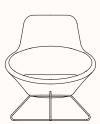

es:

- 4 leg tubular steel frame in M04 silver powder coat.
- Wire frame & pedestal base in polished chrome.
- 4 leg and wire frame also available in mainline & selected mineral powder coat colours, refer to The Senator Group Finishes Specification.
- Upholstered in fabric or leather, refer to The Senator Group Finishes Specification. COM available.

#### Wire Frame & Pedestal Base: 4 Leg:





Polished Chrome

M04 Silver Powder coat

# Stains on Beech:



#### **Dimensions**





# Conic Tub Chair A637 4 Leg

OW 780mm

OD 660mm

SH 490mm

OH 810mm





## Conic Tub Chair A630 Wire Frame

OW 780mm

OD 660mm

SH 490mm

OH 810mm





# Conic Tub Chair A633 Pedestal Base

OW 780mm

OD 660mm

SH 490mm

OH 810mm



### Conic Lounge Chair A631 Wire Frame

OW 900mm

OD 800mm

SH 470mm

OH 750mm





# Conic Lounge Chair A632 With Headrest

OW 900mm

OD 810mm

SH 470mm

OH 1050mm