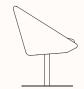

th pedestal base
- A631 Lounge chair with wire base
- A632 Lounge chair with headrest on wire base
- Decorative railroad stitch detail to perimeter seam

# Finishes:

- 4 leg tubular steel frame in M04 silver powder coat.
- Wire frame & pedestal base in polished chrome.
- 4 leg and wire frame also available in mainline & selected mineral powder coat colours, refer to The Senator Group Finishes Specification.
- Upholstered in fabric or leather, refer to The Senator Group Finishes Specification. COM available.

#### Wire Frame & Pedestal Base: 4 Leg:





Polished Chrome

M04 Silver Powder coat

# Stains on Beech:



#### **Dimensions**





# Conic Tub Chair A637 4 Leg

OW 780mm

OD 660mm

SH 490mm

OH 810mm





## Conic Tub Chair A630 Wire Frame

OW 780mm

OD 660mm

SH 490mm

OH 810mm





# Conic Tub Chair A633 Pedestal Base

OW 780mm

OD 660mm

SH 490mm

OH 810mm



### Conic Lounge Chair A631 Wire Frame

OW 900mm

OD 800mm

SH 470mm

OH 750mm





# Conic Lounge Chair A632 With Headrest

OW 900mm

OD 810mm

SH 470mm

OH 1050mm