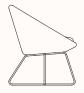

s:**

- A637 Tub chair with 4 leg
- A630 Tub chair wire base
- A633 Tub chair with pedestal base
- A631 Lounge chair with wire base
- A632 Lounge chair with headrest on wire base
- Decorative railroad stitch detail to perimeter seam

# Finishes:

- 4 leg tubular steel frame in M04 silver powder coat.
- Wire frame & pedestal base in polished chrome.
- 4 leg and wire frame also available in mainline & selected mineral powder coat colours, refer to The Senator Group Finishes Specification.
- Upholstered in fabric or leather, refer to The Senator Group Finishes Specification. COM available.

#### Wire Frame & Pedestal Base: 4 Leg:





Polished Chrome

M04 Silver Powder coat

# Stains on Beech:



#### **Dimensions**





# Conic Tub Chair A637 4 Leg

OW 780mm

OD 660mm

SH 490mm

OH 810mm





## Conic Tub Chair A630 Wire Frame

OW 780mm

OD 660mm

SH 490mm

OH 810mm





# Conic Tub Chair A633 Pedestal Base

OW 780mm

OD 660mm

SH 490mm

OH 810mm



### Conic Lounge Chair A631 Wire Frame

OW 900mm

OD 800mm

SH 470mm

OH 750mm





# Conic Lounge Chair A632 With Headrest

OW 900mm

OD 810mm

SH 470mm

OH 1050mm