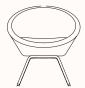

# Conic Tub Chair A637 4 Leg

OW 780mm

OD 660mm

SH 490mm

OH 810mm

## Conic Tub Chair A630 Wire Frame

OW 780mm

OD 660mm

SH 490mm

OH 810mm

# Conic Tub Chair A633 Pedestal Base

OW 780mm

OD 660mm

SH 490mm

OH 810mm