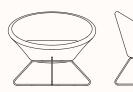

# Conic Tub Chair A637 4 Leg

OW 780mm

OD 660mm

SH 490mm

OH 810mm

## Conic Tub Chair A630 Wire Frame

OW 780mm

OD 660mm

SH 490mm

OH 810mm

# Conic Tub Chair A633 Pedestal Base

OW 780mm

OD 660mm

SH 490mm

OH 810mm