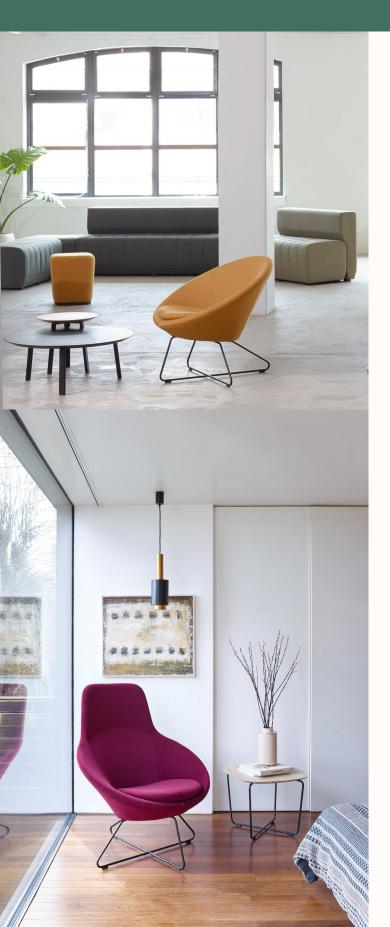

# CONIC **Lounge Collection**

#### **Features:**

Conic is a refreshing, eye catching and exciting take on various conical forms seen in contemporary soft seating over the decades. Conic's shape and form provide excellent and inviting levels of comfort with a broad appeal. New upholstery detail gives this piece a fresh twist.

#### **Options:**

- A637 Tub chair with 4 leg
- A630 Tub chair wire base
- A633 Tub chair with pedestal base
- A631 Lounge chair with wire base
- A632 Lounge chair with headrest on wire base
- Decorative railroad stitch detail to perimeter seam

### Conic Lounge Chair A631 Wire Frame

OW 900mm

OD 800mm

SH 470mm

OH 750mm