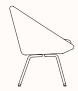

gn:** PEARSONLLOYD FOR THE SENATOR GROUP

Warranty: 5 years

#### **Options:**

- A637 Tub chair with 4 leg
- A630 Tub chair wire base
- A633 Tub chair with pedestal base
- A631 Lounge chair with wire base
- A632 Lounge chair with headrest on wire base
- Decorative railroad stitch detail to perimeter seam

# Finishes:

- 4 leg tubular steel frame in M04 silver powder coat.
- Wire frame & pedestal base in polished chrome.
- 4 leg and wire frame also available in mainline & selected mineral powder coat colours, refer to The Senator Group Finishes Specification.
- Upholstered in fabric or leather, refer to The Senator Group Finishes Specification. COM available.

#### Wire Frame & Pedestal Base: 4 Leg:





Polished Chrome

M04 Silver Powder coat

# Stains on Beech:



#### **Dimensions**





# Conic Tub Chair A637 4 Leg

OW 780mm

OD 660mm

SH 490mm

OH 810mm





## Conic Tub Chair A630 Wire Frame

OW 780mm

OD 660mm

SH 490mm

OH 810mm





# Conic Tub Chair A633 Pedestal Base

OW 780mm

OD 660mm

SH 490mm

OH 810mm



### Conic Lounge Chair A631 Wire Frame

OW 900mm

OD 800mm

SH 470mm

OH 750mm





# Conic Lounge Chair A632 With Headrest

OW 900mm

OD 810mm

SH 470mm

OH 1050mm