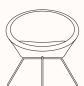

ons:**

- A637 Tub chair with 4 leg
- A630 Tub chair wire base
- A633 Tub chair with pedestal base
- A631 Lounge chair with wire base
- A632 Lounge chair with headrest on wire base
- Decorative railroad stitch detail to perimeter seam

# Finishes:

- 4 leg tubular steel frame in M04 silver powder coat.
- Wire frame & pedestal base in polished chrome.
- 4 leg and wire frame also available in mainline & selected mineral powder coat colours, refer to The Senator Group Finishes Specification.
- Upholstered in fabric or leather, refer to The Senator Group Finishes Specification. COM available.

#### Wire Frame & Pedestal Base: 4 Leg:





Polished Chrome

M04 Silver Powder coat

# Stains on Beech:



#### **Dimensions**





# Conic Tub Chair A637 4 Leg

OW 780mm

OD 660mm

SH 490mm

OH 810mm





## Conic Tub Chair A630 Wire Frame

OW 780mm

OD 660mm

SH 490mm

OH 810mm





# Conic Tub Chair A633 Pedestal Base

OW 780mm

OD 660mm

SH 490mm

OH 810mm



### Conic Lounge Chair A631 Wire Frame

OW 900mm

OD 800mm

SH 470mm

OH 750mm





# Conic Lounge Chair A632 With Headrest

OW 900mm

OD 810mm

SH 470mm

OH 1050mm