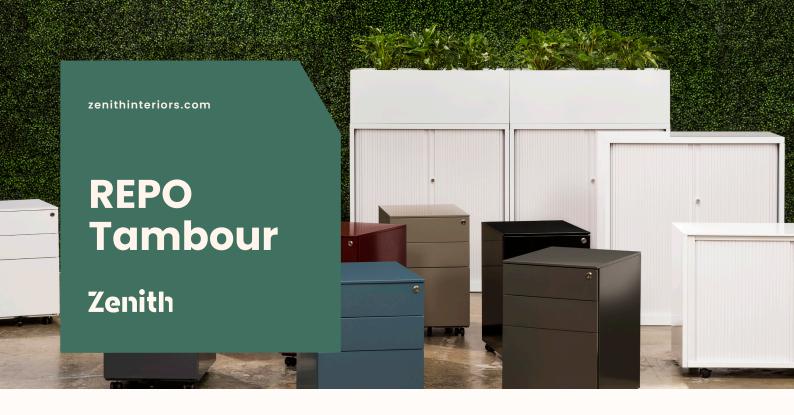

### **Features:**

Repo Tambour unit is fitted with one or two shelves and finished with two sliding tambour doors and locking mechanism.

# **Option:**

- Planter box in plain or perforated metal placed on top of the Repo Tambour unit
- Accessories: Pull out file frame, pull out shelve, shelf and clips, book divider, master key, barrel removal key, barrel and 2 keys

Design: ZENITH

Warranty: 5 years

**Certification: GECA** 

Finishes:

Tambour & Accessories Powder coat:

White (Satin)

Black (satin)