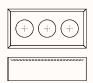

### **Features:**

Repo Tambour unit is fitted with one or two shelves and finished with two sliding tambour doors and locking mechanism.

# **Dimensions**

OD 450mm

OH 700/950/1000/1090/1200mm (2 shelving units) 1980mm (3 shelving units)

# Tambour 1200W

OW 1200mm

OD 450mm

OH 700/950/1090/1200mm (2 shelving units) 1600/1980mm (3 shelving units)