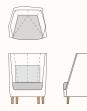

# Dimensions

# Standard Armchair 1-Seat

| OW | 850mm  |
|----|--------|
| OD | 750mm  |
| SD | 520mm  |
| ОН | 1100mm |
| SD | 470mm  |
|    |        |