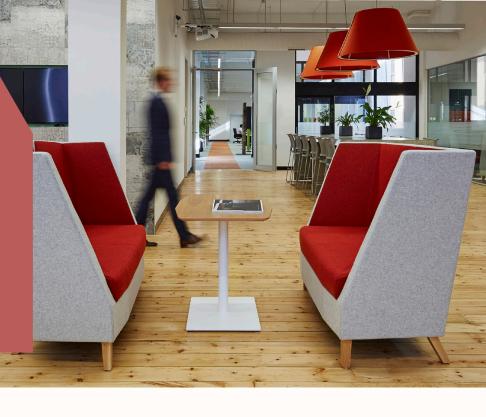

### Features:

"The 3000 collection is an admiring nod to one of our fave creative city on the planet - Melbourne", says Michael Alvisse of Schamburg + Alvisse.

Its fractured geometry whispers tales of the ancient fissured lava that once shifted the course of the Yarra River, shaping the city we know today.

The collection is available in a Standard and Splitback lounge. With many configurations to choose from, 3000 is the perfect setting for a private conversation or meeting space.

# **Options:**

- Two-tone upholstery
- Lumbar back cushions

#### **Design:** SCHAMBURG + ALVISSE

Warranty: 5 years