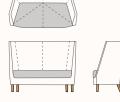

The collection is available in a Standard and Splitback lounge. With many configurations to choose from, 3000 is the perfect setting for a private conversation or meeting space.

#### Standard Lounge 2-Seat

OW 1500mm OD 750mm SD 520mm OH 1100mm

SH 470mm

### Splitback Lounge LHS 2-Seat

| OW | 1500mm |
|----|--------|
| OD | 750mm  |
| SD | 520mm  |
| ОН | 1100mm |
| SH | 470mm  |

# Splitback Lounge RHS 2-Seat

| OW | 1500mm |
|----|--------|
| OD | 750mm  |
| SD | 520mm  |
| ΟН | 1100mm |
| SH | 470mm  |