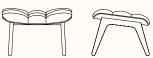

comfortable piece of furniture.

**Design:** RUNE KRØJGAARD & KNUT BENDIK HUMLEVIK for NORRII

Warranty: 5 years

**Certification: FSC** 

### Finishes:

Frame: Solid oak

Seat and back: Laminated oak veneer

Upholstered seat pad in fabric categories:

Cat 0 - Grain, Cura, Chili, Step Maelange, Megan, COM

Cat 1 - Mumble, Remix, Fame

Cat 2 - Barnum, Breeze Fusion, Canvas

Cat 3 - Fiord, Hallingdal, Savanna, Zero, Steelcut Trio

Cat 4 - Moss, Safire, Baru

Leather

Cat 1 - Ultra, Ultra Crib 5, COL

Cat 2 - Nuance, Flux, Envy, Matara (faux)

Cat 3 - Dunes, Terra, Specturm

Refer to NORR11 Fabric and Leather Specification for full range.

## Solid Oak:









Natural

Light Smoked Dark Smoked

Blac

# **Dimensions**



### **Mammoth Lounge Chair**

OW 890mm

OD 870mm

SH 355mm

OH 1040mm



### **Mammoth Ottoman**

OW 615mm

OD 530mm

OH 370mm