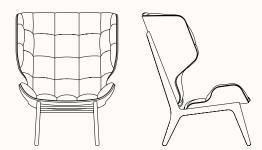

### **Features:**

The Mammoth Lounge Chair is a modern winged armchair, with the seat and back formed via compression molding. The specific technique used for cutting this form gives this chair its signature. Using a simplified production method, with a focus on creating a clean and minimalistic chair, the Mammoth is both iconic and a comfortable piece of furniture.

### **Mammoth Lounge Chair**

OW 890mm

OD 870mm

SH 355mm

OH 1040mm