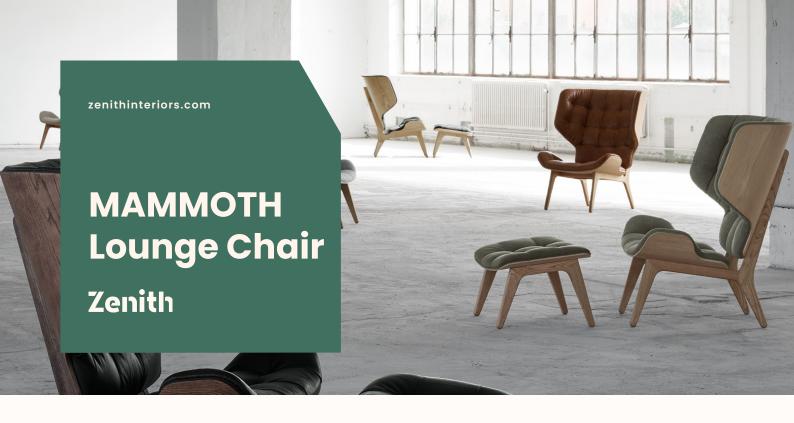

### **Features:**

The Mammoth Lounge Chair is a modern winged armchair, with the seat and back formed via compression molding. The specific technique used for cutting this form gives this chair its signature. Using a simplified production method, with a focus on creating a clean and minimalistic chair, the Mammoth is both iconic and a comfortable piece of furniture.

**Design:** RUNE KRØJGAARD & KNUT BENDIK HUMLEVIK for NORRII

Warranty: 5 years

**Certification: FSC** 

### Finishes:

Frame: Solid oak

Seat and back: Laminated oak veneer

Upholstered seat pad in fabric categories:

Cat 0 - Grain, Cura, Chili, Step Maelange, Megan, COM

Cat 1 - Mumble, Remix, Fame

Cat 2 - Barnum, Breeze Fusion, Canvas

### **Mammoth Lounge Chair**

OW 890mm

OD 870mm

SH 355mm

OH 1040mm

### **Mammoth Ottoman**

OW 615mm

OD 530mm

OH 370mm