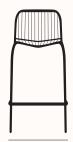

## Finishes:

All weather & UV resistant Barstool Frame: Charcoal Barstool Seat and Back: Wire or rope

## **Palm Bar Stool Wire**

OW 505mm
OD 500mm
OH 820/980mm
SH 610/750mm