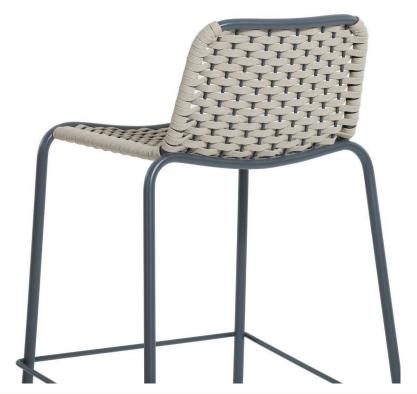

## **Features:**

Palm is alarge collection made up of different interchangeable, practical and functional models. The simple and refined design of the Palm family guarantees high quality standards, durability and robustness, suitable for any environment in which it is placed.

The delicate intertwining of the rope gives the product a decidedly outdoor connotation and makes the product more attractive to the user.

Design: DECO LAB for S48

Warranty: 2 years

## Finishes:

All weather & UV resistant Barstool Frame: Charcoal Barstool Seat and Back: Wire or rope