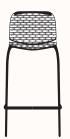

The delicate intertwining of the rope gives the product a decidedly outdoor connotation and makes the product more attractive to the user.

Design: DECO LAB for S48

Warranty: 2 years

## Finishes:

All weather & UV resistant Barstool Frame: Charcoal Barstool Seat and Back: Wire or rope

## Rope:

Dark Grey

Charcoal

Beige

Dark

## **Palm Bar Stool Rope**

OW 505mm OD 500mm OH 820/980mm SH 610/750mm