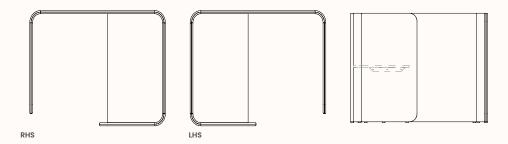

Preciont Enclosed is available with either left hand (LH) or right hand (RH) side opening. It allows 850mm fixed ingress for wheelchair access.

## Single Enclosed RH/LH - Fixed Height

OD Worktop Width + 70mm OW Worktop Depth + 1020mm

OH 1200/1375mm Entry Width 850mm

## Worktop

W 1000/1200/1400/1600/1800mm

D 600/700/800mmH 750/1050mmCorner radius 100mm