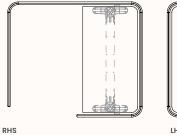

Preciont Enclosed is available with either left hand (LH) or right hand (RH) side opening. It allows 850mm fixed ingress for wheelchair access.

## Single Enclosed RH/LH - Height Adjustable

OD Worktop Width + 120mm
OW Worktop Depth + 1020mm

OH 1200/1375mm

### Worktop

W 1350/1550/1750mm D 600/700/800mm H 620 - 1230mm Corner radius 75mm

Note: 25mm gap between panel and worktop