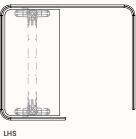

Preciont Enclosed is available with either left hand (LH) or right hand (RH) side opening. It allows 850mm fixed ingress for wheelchair access.

## Single Enclosed RH/LH - Height Adjustable

OD Worktop Width + 120mm
OW Worktop Depth + 1020mm

OH 1200/1375mm

### Worktop

W 1350/1550/1750mm D 600/700/800mm H 620 - 1230mm Corner radius 75mm

Note: 25mm gap between panel and worktop