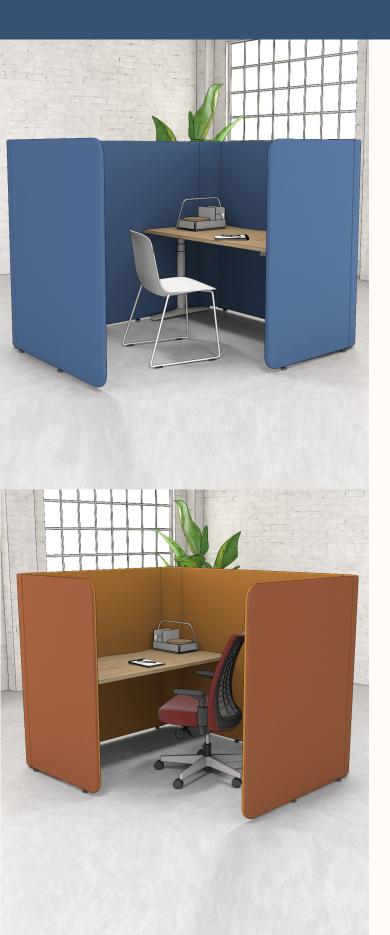

# PRECINCT POD Enclosed

#### **Features:**

Precinct is a modular panel system with the ability to adapt workspaces for privacy and focus through visual screening. The simple panel system is available in a range of predefined options with adjustable glides. Precinct can be equipped with power and is available in a variety of fabrics and worktop finishes.

Preciont Enclosed is available with either left hand (LH) or right hand (RH) side opening. It allows 850mm fixed ingress for wheelchair access.

#### **Finishes**:

Single or two tone upholstery in commercially approved fabrics, refer to ZENITH House Finishes Specification. Worktops in 25mm Laminate or Veneer.

1