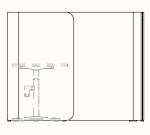

Preciont Enclosed is available with either left hand (LH) or right hand (RH) side opening. It allows 850mm fixed ingress for wheelchair access.

#### **Dimensions**

## Single Enclosed RH/LH - Fixed Height

OD Worktop Width + 70mm OW Worktop Depth + 1020mm

OH 1200/1375mm Entry Width 850mm

## Worktop

W 1000/1200/1400/1600/1800mm

D 600/700/800mmH 750/1050mmCorner radius 100mm