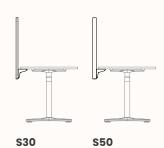

# Framed (\$30/\$50) Screens

### S30 Screen

180 Degree

S30 Screen

180 Degree Pod of 2

Note: Drawing indicative only