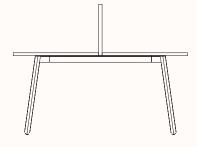

# Framed (\$30/\$50) Screens

### S30 Screen

180 Degree

S30 Screen

180 Degree Pod of 2

Note: Drawing indicative only