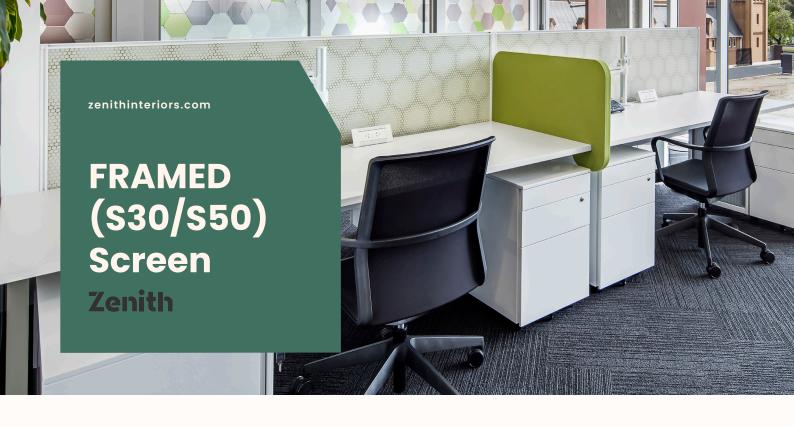

#### **Features:**

Framed Screens: S30 and S50 are exceedingly well resolved and comprehensive. The functional and aesthetic screens are both highly versatile and reconfigurable. They are structural elements that support a wide range of accessories and shelves. S30 and S50 have attractive clean lines that compliment the Zenith workstation ranges and lift the surrounding environment.

The S30 and S50 range includes junction posts and caps that will accommodate 90° and 120° 2-way, 3 way and 4 way intersections. The S50 screen is available fitted to the workstation AFFL, taken down to the floor or installed as a full height powerblade. The S50 panel can be fitted with mid level ducting wired, and in conjunction with the Hex post or Combi Post, provides hidden wire reticulation and a wide range of outlet options.

# Framed (\$30/\$50) Screens