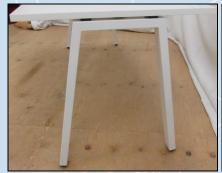

## **Product Details**

## **Primary worktop**

Material:

Designation:

Manufacturer:

Number of Primary worktops:

Shape:

Dimensions (L,W,T):

## Height adjustment

Height adjustment

Height range:

MDF

Structural MR MDF E0

Laminex

One

Rectangular

1800 x 800 x 25 mm [single and mixed tasks]\*

\*defined as per AS/NZS 4442

Fixed height (non-adjustable)

720 mm

15302-2 210211 ct.doc

www.furntech.org.au Email: info@furntech.org.au

This certificate is not valid unless reproduced in full - Page 2 of 2