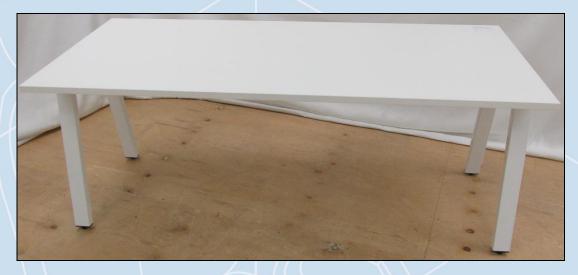

## **Product Details**

## **Primary worktop**

Material:

Designation:

Manufacturer:

Number of Primary worktops:

Shape:

Dimensions (L,W,T):

## Height adjustment

Height adjustment

Height range:

MDF

Structural MR MDF E0

Laminex

One

Rectangular

1800 x 800 x 25 mm [single and mixed tasks]\*

\*defined as per AS/NZS 4442

Fixed height (non-adjustable)

720 mm

15302-2 210211 ct.doc

www.furntech.org.au Email: info@furntech.org.au

This certificate is not valid unless reproduced in full - Page 2 of 2