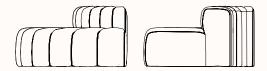

#### **Studio Small**

- OW 600mm OD 960mm SH 470mm SD 620mm
- OH 700mm

#### **Studio Medium**

- OW 800mm OD 960mm
- SH 470mm
- SD 620mm
- OH 700mm

#### **Studio Large**

- OW 1200mm OD 960mm SH 470mm
- SD 620mm
- OH 700mm