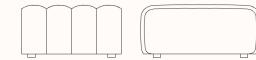

#### Studio Corner

- OW 1100mm OD 960mm
- SH 470mm
- SD 620mm
- OH 700mm

- Studio Curve
- OW 1250mm OD 960mm SH 470mm SD 610mm
- OH 700mm

**Ottoman** OW 800mm OD 960mm OH 470mm