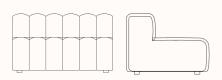

#### **Studio Small**

- OW 600mm OD 960mm SH 470mm SD 620mm
- OH 700mm

#### **Studio Medium**

- OW 800mm OD 960mm
- SH 470mm
- SD 620mm
- OH 700mm

#### **Studio Large**

- OW 1200mm OD 960mm SH 470mm
- SD 620mm
- OH 700mm