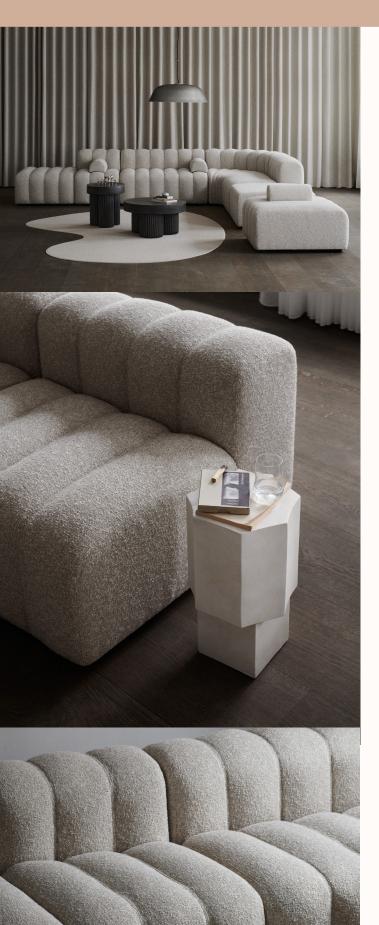

#### Features:

Studio is defined by its bold fluted upholstery characteristics inspired by late 70s sofa styles, refined in a contemporary way, giving the series a unique identity. Each module of Studio articulates soft and welcoming lines ideally suited for living, socialising and relaxing where one can feel totally at ease. The armrest cushion is loose and can be moved and repositioned across the series, balancing the fluted upholstery.

#### **Options:**

- Linking System
- Movable armrest cushion
- Optional cushions

Design: KRISTIAN SOFUS HANSEN & TOMMY HYLDAHL for NORRII

Warranty: 5 years