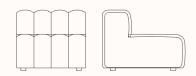

#### **Studio Small**

- OW 600mm OD 960mm SH 470mm SD 620mm
- OH 700mm

#### **Studio Medium**

- OW 800mm OD 960mm
- SH 470mm
- SD 620mm
- OH 700mm

#### **Studio Large**

- OW 1200mm OD 960mm SH 470mm
- SD 620mm
- OH 700mm