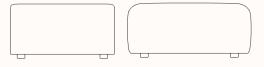

#### Studio Corner

- OW 1100mm OD 960mm
- SH 470mm
- SD 620mm
- OH 700mm

- Studio Curve
- OW 1250mm OD 960mm SH 470mm SD 610mm
- OH 700mm

**Ottoman** OW 800mm OD 960mm OH 470mm

### Ottoman Classic

OW 800mm OD 900mm OH 470mm