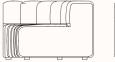

#### Studio Corner

- OW 1100mm OD 960mm
- SH 470mm
- SD 620mm
- OH 700mm

- Studio Curve
- OW 1250mm OD 960mm SH 470mm SD 610mm
- OH 700mm

**Ottoman** OW 800mm OD 960mm OH 470mm