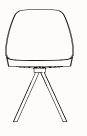

#### **Kaiak Spin Chair** OW 505mm

OD 525mm SH 450mm OH 860mm

Kaiak Spin Armchair

OW 565mm OD 525mm SH 450mm OH 860mm

#### **Kaiak Spin Chair – Oak** OW 505mm

OD 525mm SH 450mm OH 860mm

Kaiak Spin Armchair -Oak OW 565mm OD 525mm

SH 450mm

OH 860mm

Kaiak 4R Spoke Base Chair OW 505mm

- OD 525mm (without castors) 545mm (with castors)
- SH 450mm OH 815mm