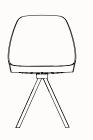

#### **Kaiak Spin Chair** OW 505mm

OD 525mm SH 450mm OH 860mm

Kaiak Spin Armchair

OW 565mm OD 525mm SH 450mm OH 860mm

#### **Kaiak Spin Chair – Oak** OW 505mm

OD 525mm SH 450mm OH 860mm

Kaiak Spin Armchair -Oak OW 565mm OD 525mm

SH 450mm

OH 860mm

Kaiak 4R Spoke Base Chair OW 505mm

- OD 525mm (without castors) 545mm (with castors)
- SH 450mm OH 815mm