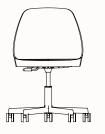

#### Kaiak 4R Spoke Base Armchair

OW 565mm

- OD 525mm (without castors) 545mm (with castors)
- SH 450mm
- OH 815mm

**Kaiak 5R Office Chair** OW 612mm OD 612mm SH 400-530mm OH 765-895mm

### Kaiak 5R Office Armchair

OW 612mm OD 612mm SH 400-530mm OH 765-895mm

KAIAK Chair