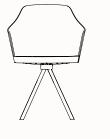

#### **Kaiak Spin Chair** OW 505mm

OD 525mm SH 450mm OH 860mm

Kaiak Spin Armchair

OW 565mm OD 525mm SH 450mm OH 860mm

#### **Kaiak Spin Chair – Oak** OW 505mm

OD 525mm SH 450mm OH 860mm

Kaiak Spin Armchair -Oak OW 565mm OD 525mm

SH 450mm

OH 860mm

Kaiak 4R Spoke Base Chair OW 505mm

- OD 525mm (without castors) 545mm (with castors)
- SH 450mm OH 815mm