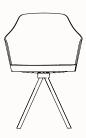

#### **Kaiak Spin Chair** OW 505mm

OD 525mm SH 450mm OH 860mm

Kaiak Spin Armchair

OW 565mm OD 525mm SH 450mm OH 860mm

#### **Kaiak Spin Chair – Oak** OW 505mm

OD 525mm SH 450mm OH 860mm

Kaiak Spin Armchair -Oak OW 565mm OD 525mm

SH 450mm

OH 860mm

Kaiak 4R Spoke Base Chair OW 505mm

- OD 525mm (without castors) 545mm (with castors)
- SH 450mm OH 815mm