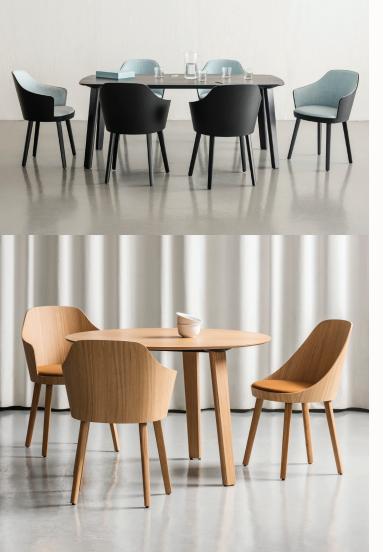

#### Features:

The Kaiak chair, designed by Estudi Manel Molina, is a classic seat with a fresh and contemporary design. The combination of sleek, subtly curving oak with high quality upholstery makes Kaiak cosy and inviting yet sophisticated and elegant. A piece of furniture that adapts to the idiosyncrasy of Enea to offer designs of great innovation and quality for the furnishing of home and public spaces.

#### **Options:**

- Arms
  Base: 4 legs, 4-spoke base, steel tube spin, 5-spoke base with wheels
- 4R spoke base: Fixed or swivel. Fixed model available with castors.
- Felt foot pads

Kaiak made in Spain.

#### **Finishes:**

Shell: Natural or stained oak Fully upholstered, upholstered seat, three quarters upholstered and inside upholstery, Refer to Enea upholstery <u>link</u>

4 Leg base: Stained or natural oak 4 spoke and 5 pronged base: Lacquered, polished or chromed