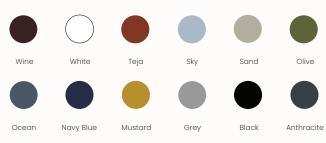

#### **Finishes:**

Shell: Natural or stained oak Fully upholstered, upholstered seat, three quarters upholstered and inside upholstery, Refer to Enea upholstery <u>link</u>

4 Leg base: Stained or natural oak 4 spoke and 5 pronged base: Lacquered, polished or chromed