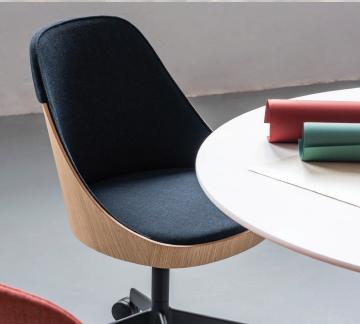

#### Features:

The Kaiak chair, designed by Estudi Manel Molina, is a classic seat with a fresh and contemporary design. The combination of sleek, subtly curving oak with high quality upholstery makes Kaiak cosy and inviting yet sophisticated and elegant. A piece of furniture that adapts to the idiosyncrasy of Enea to offer designs of great innovation and quality for the furnishing of home and public spaces.

#### **Finishes:**

Shell: Natural or stained oak Fully upholstered, upholstered seat, three quarters upholstered and inside upholstery, Refer to Enea upholstery <u>link</u>

4 Leg base: Stained or natural oak 4 spoke and 5 pronged base: Lacquered, polished or chromed

#### **Kaiak Spin Chair** OW 505mm

OD 525mm SH 450mm OH 860mm

Kaiak Spin Armchair

OW 565mm OD 525mm SH 450mm OH 860mm