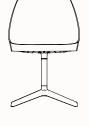

#### **Kaiak Spin Chair** OW 505mm

OD 525mm SH 450mm OH 860mm

Kaiak Spin Armchair

OW 565mm OD 525mm SH 450mm OH 860mm

#### **Kaiak Spin Chair – Oak** OW 505mm

OD 525mm SH 450mm OH 860mm

Kaiak Spin Armchair -Oak OW 565mm OD 525mm

SH 450mm

OH 860mm

Kaiak 4R Spoke Base Chair OW 505mm

- OD 525mm (without castors) 545mm (with castors)
- SH 450mm OH 815mm