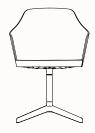

#### **Kaiak Spin Chair – Oak** OW 505mm

OD 525mm SH 450mm OH 860mm

Kaiak Spin Armchair -Oak OW 565mm OD 525mm

SH 450mm

OH 860mm

Kaiak 4R Spoke Base Chair OW 505mm

- OD 525mm (without castors) 545mm (with castors)
- SH 450mm OH 815mm

#### Kaiak 4R Spoke Base Armchair

OW 565mm

- OD 525mm (without castors) 545mm (with castors)
- SH 450mm
- OH 815mm

**Kaiak 5R Office Chair** OW 612mm OD 612mm SH 400-530mm OH 765-895mm