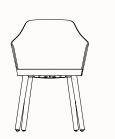

#### Dimensions

Kaiak 4L Chair - Oak OW 505mm OD 525mm SH 450mm OH 815mm

Kaiak 4L Armchair - Oak OW 565mm OD 525mm SH 450mm OH 815mm