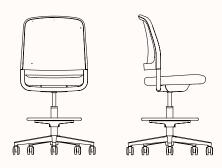

# Dimensions

### Denn Drafting Chair without Arms

| OW              | 683mm         |               |    |           |
|-----------------|---------------|---------------|----|-----------|
| OD              | 374-430mm     |               | SW | 503mm     |
| ОН              | 1083 – 1279mm | n             | SD | 347-430mm |
|                 |               |               | SH | 559–755mm |
|                 |               |               |    |           |
| Footring Height |               | 240mm – 400mm |    |           |