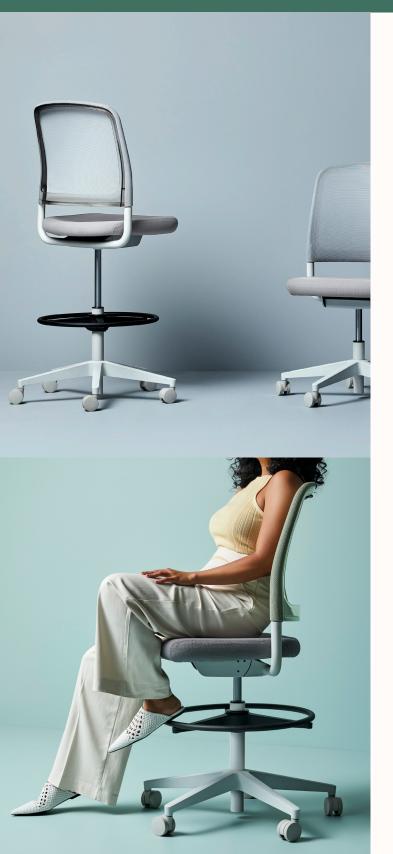

# DENN **Drafting Chair**

#### Features:

Denn's intelligent and intuitive motion allows you to effortlessly move from one posture to the next without thought or restriction. Responding to your conscious and subconscious movements, Denn supports your body allowing you to achieve a state of uninterrupted flow.

### Denn Drafting Chair without Arms

| OW              | 683mm         |               |    |           |
|-----------------|---------------|---------------|----|-----------|
| OD              | 374-430mm     |               | SW | 503mm     |
| ОН              | 1083 – 1279mm | n             | SD | 347-430mm |
|                 |               |               | SH | 559–755mm |
|                 |               |               |    |           |
| Footring Height |               | 240mm – 400mm |    |           |