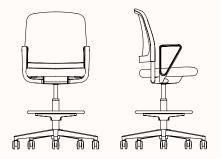

#### **Options:**

- Light or dark model
- 4D arm (retroffitable)
- Loop arm (retroffitable)
- Polished aluminium base
- Headrest (retrofittable)
- Adjustable lumbar
- Soft or hard floor castors

Design: FORMWAY DESIGN for ZENITH

#### Denn Drafting Chair with 4D Arms

| OW                       | 683mm            |       |           |  |  |  |
|--------------------------|------------------|-------|-----------|--|--|--|
| OD                       | 374-430mm        | SW    | 503mm     |  |  |  |
| OH                       | 1083 – 1279mm    | SD    | 347-430mm |  |  |  |
|                          |                  | SH    | 559-755mm |  |  |  |
|                          | Width between Ar | 496mm |           |  |  |  |
| Height Above Seat (Arms) |                  |       | 200-300mm |  |  |  |
|                          |                  |       |           |  |  |  |

# Denn Drafting Chair with Loop Arms

| OW                       | 683mm           |       |           |
|--------------------------|-----------------|-------|-----------|
| OD                       | 374-430mm       | SW    | 503mm     |
| OH                       | 1083 – 1279mm   | SD    | 347-430mm |
|                          |                 | SH    | 559–755mm |
|                          | Width between A | 496mm |           |
| Height Above Seat (Arms) |                 |       | 200mm     |
|                          |                 |       |           |