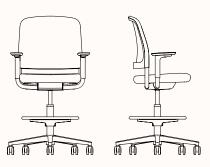

#### Features:

Denn's intelligent and intuitive motion allows you to effortlessly move from one posture to the next without thought or restriction. Responding to your conscious and subconscious movements, Denn supports your body allowing you to achieve a state of uninterrupted flow.

#### **Options:**

- Light or dark model
- 4D arm (retroffitable)
- Loop arm (retroffitable)
- Polished aluminium base
- Headrest (retrofittable)
- Adjustable lumbar
- Soft or hard floor castors

Design: FORMWAY DESIGN for ZENITH

### Denn Drafting Chair without Arms

| OW              | 683mm         |               |    |           |
|-----------------|---------------|---------------|----|-----------|
| OD              | 374-430mm     |               | SW | 503mm     |
| ОН              | 1083 – 1279mm | n             | SD | 347-430mm |
|                 |               |               | SH | 559–755mm |
|                 |               |               |    |           |
| Footring Height |               | 240mm – 400mm |    |           |