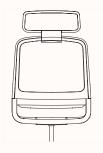

#### **Options:**

- Light or dark model
- 4D arm (retroffitable)
- Loop arm (retroffitable)
- Polished aluminium base
- Headrest (retrofittable)
- Adjustable lumbar
- Soft or hard floor castors

Design: FORMWAY DESIGN for ZENITH

#### **Finishes:**

3D Knit back: Made by Camira using SEAQUAL® YARN, post-consumer recycled polyester fabric Back Structure: Post-consumer recycled polycarbonate Arms & base: Recycled post-consumer nylon Upholstered seat: Camira Urban Slate, Pebble, COM or COL Headrest: Upholstered in 3D Knit, matching the 3D Knit back & frame. Clear polycarbonate connector

Footring Height

240mm – 400mm

HeadrestOW395mmOH80mm adjustment range