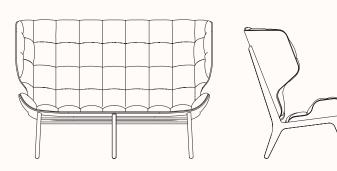

. The welcoming wings envelop you in seclusion and serenity, making the Mammoth Sofa perfect for public spaces, hotel lobbies and offices.

Country of origin: Latvia

Design: RUNE KRØJGAARD & KNUT BENDIK HUMLEVIK for NORR11

Warranty: 5 years

**Certification:** FSC

#### **Finishes:**

Frame: Solid oak Seat and back: Laminated oak veneer Upholstered seat pad in fabric categories: Cat 0 - Grain, Cura, Chili, Step Melange, Megan, COM Cat 1 - Mumble, Remix, Fame Cat 2 - Barnum, Breeze Fusion, Canvas Cat 3 - Fiord, Hallingdal, Savanna, Zero, Steelcut Trio Cat 4 - Moss, Safire, Baru Leather Cat 1 - Ultra, Ultra Crib 5, COL Cat 2 - Nuance, Flux, Envy, Matara (faux) Cat 3 - Dunes, Terra, Specturm Refer to NORR11 Fabric and Leather Specification for full range.

#### Solid Oak:



## Dimensions



### Mammoth Sofa

- OW 1510mm OD 870mm
- SH 355mm
- OH 1040mm

1