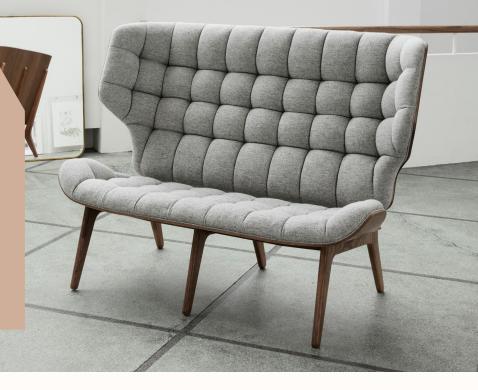

#### Features:

The Mammoth now fits two.

Just like the original, the Mammoth Sofa balances style and comfort perfectly. The welcoming wings envelop you in seclusion and serenity, making the Mammoth Sofa perfect for public spaces, hotel lobbies and offices.

#### **Finishes:**

Frame: Solid oak Seat and back: Laminated oak veneer Upholstered seat pad in fabric categories: Cat 0 - Grain, Cura, Chili, Step Melange, Megan, COM Cat 1 - Mumble, Remix, Fame Cat 2 - Barnum, Breeze Fusion, Canvas Cat 3 - Fiord, Hallingdal, Savanna, Zero, Steelcut Trio Cat 4 - Moss, Safire, Baru Leather Cat 1 - Ultra, Ultra Crib 5, COL Cat 2 - Nuance, Flux, Envy, Matara (faux) Cat 3 - Dunes, Terra, Specturm Refer to NORR11 Fabric and Leather Specification for full range.