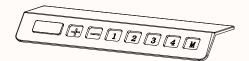

#### 2 Button Handset

OW 100mm OD 55mm OH 25mm

1 'C' Confirmation

Flashes when commands have been accepted

- 2 Child Lock
  On when height is locked
- 3 Drive Down
- Orange Display
  Table number & table height display
- White Display

  Building level number
- 6 Drive Up
- **'A' Button**To set preset heights (3 settings)
  To enable child lock

Please see user manual for instuctions