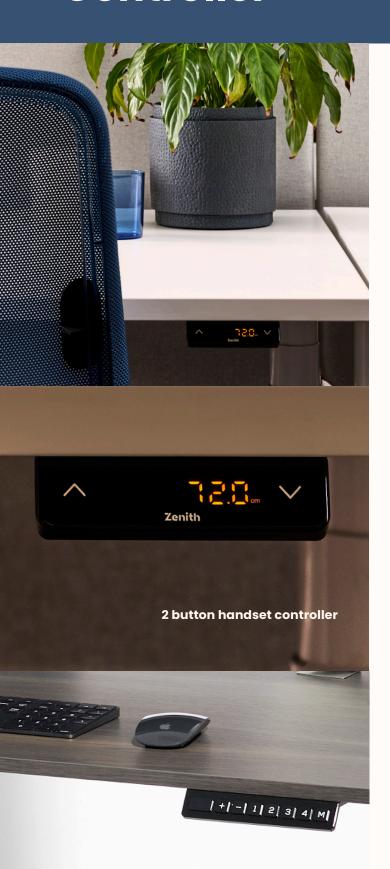

zenithinteriors.com

### Zenith

# HANDSET Controller



#### **CONTENTS:**

| 2 Button controller | 2 |
|---------------------|---|
| 4 Button controller | 3 |

## 2 Button Handset Controller

## Zenith

#### **Features:**

Zenith Handset controller is a product of thoughtful innovation and customer-driven enhancements. The controller is a minimalist user interface with discrete user and technician buttons, Anti-bumping height adjustment features, child lock, and has the ability to set top and bottom reset positions.

#### Finishes:

Controller: Black



Black

#### **Dimensions:**



#### 2 Button Handset

OW 100mm OD 55mm OH 25mm





1 'C' Confirmation

Flashes when commands have been accepted

- 2 Child Lock
  On when height is locked
- 3 Drive Down
- Orange Display
  Table number & table height display
- White Display

  Building level n