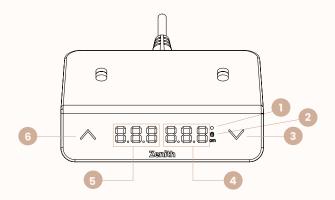

#### 2 Button Handset

OW 100mm OD 55mm OH 25mm

1 'C' Confirmation

Flashes when commands have been accepted

- 2 Child Lock
  On when height is locked
- 3 Drive Down
- Orange Display
  Table number & table height display
- White Display

  Building level number
- 6 Drive Up
- **'A' Button**To set preset heights (3 settings)
  To enable child lock

Please see user manual for instuctions