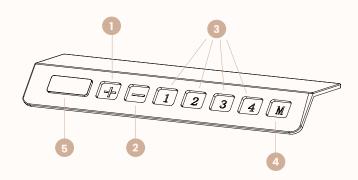

#### **4** Button Handset

OW 149mm OD 50mm OH 25mm

- Drive Up
- 2 Drive Down
- **3** Memory Positions
- 4 Memory Button
- Display

Please see user manual for instuctions